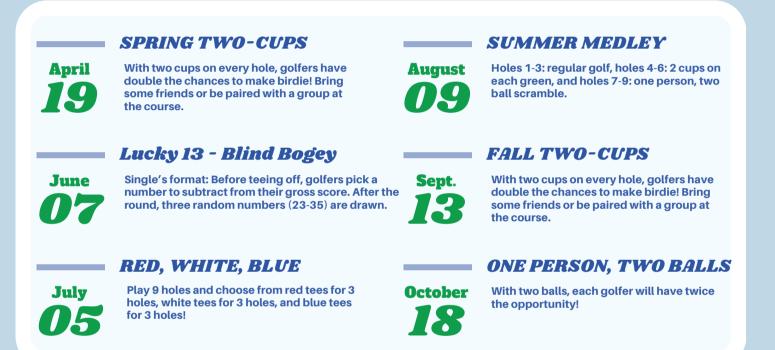

## **2025 GOLF TOURNAMENTS**

All tournaments begin at 10:00am and cost \$25 per player (includes Culver's ButterBurger, chips and a drink).

All golfers are welcome! Sign up individually or in a group. Individual scoring. Pick your own playing partners!