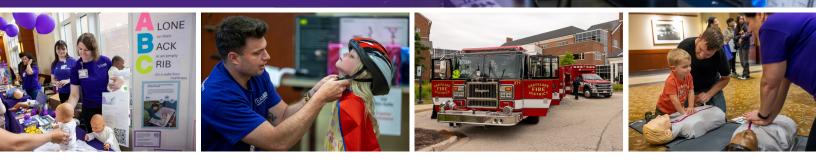

# Interactive and educational exhibits

The fair will offer many fun indoor and outdoor activities to teach children lessons about health and safety.

#### Bring your camera

See public safety vehicles and take a photo with a Superior Air Med Helicopter, weather permitting.

### Giveaways

We will offer complimentary teddy bears and bike helmets while supplies last.