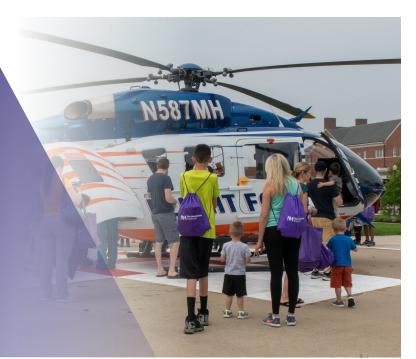

#### Bring your camera

See public safety vehicles and take a photo with a Flight for Life helicopter, weather permitting.