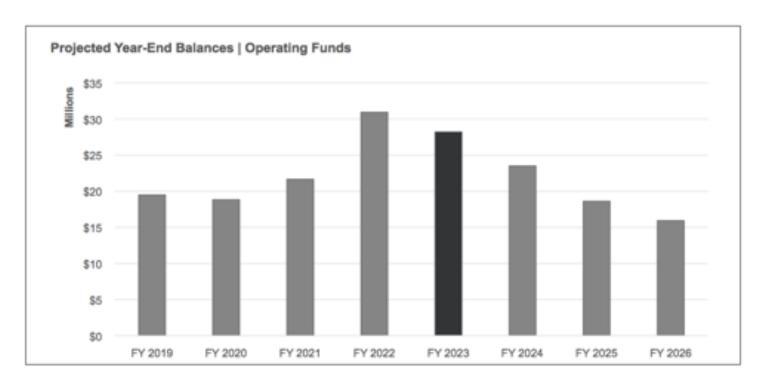

#### **Governmental Fund Summary**

The budgeted revenues and expenditures by funds are summarized below. The District is projected to end the fiscal year-end with \$28.3 million in reserves. The ending operating fund balance is forecasted to be 47.4% of operating expenditures, which is considered an appropriate amount by the Board of Education, the State Board of Education, and independent industry groups. Outside of the operating budget, the District is completing \$2.2 million of capital expenditures as part of the Long Range Facilities Plan (LRFP).

#### **Budget Outlook**

Summary of Total Revenue & Expenditures with Fund Balance Projections includes All Funds. The District considers a budget balanced when revenues exceed expenses.

|                         | FY 2022 *<br>Unaudited<br>Cash | FY 2023<br>Budget | FY 2024<br>Projected | FY 2025<br>Projected | FY 2026<br>Projected |
|-------------------------|--------------------------------|-------------------|----------------------|----------------------|----------------------|
| Total Revenues          | \$<br>63,815,373               | \$<br>64,569,423  | \$<br>67,343,898     | \$<br>69,040,784     | \$<br>69,835,271     |
| Total Expenditures      | \$<br>64,035,731               | \$<br>67,659,734  | \$<br>72,257,134     | \$<br>73,702,812     | \$<br>72,314,215     |
| Other Financing Sources | \$<br>9,254,060                | \$<br>-           | \$                   | \$<br>-              | \$                   |
| EXCESS (DEFICIT)        | \$<br>9,033,702                | \$<br>(3,090,311) | \$<br>(4,913,236)    | \$<br>(4,662,028)    | \$<br>(2,478,944)    |
| Beginning Fund Balance  | \$<br>26,642,411               | \$<br>35,676,113  | \$<br>32,585,802     | \$<br>27,672,566     | \$<br>23,010,538     |
| Excess (Deficit)        | \$<br>9,033,702                | \$<br>(3,090,311) | \$<br>(4,913,236)    | \$<br>(4,662,028)    | \$<br>(2,478,944)    |
| YEAR-END FUND BALANCE   | \$<br>35,676,113               | \$<br>32,585,802  | \$<br>27,672,566     | \$<br>23,010,538     | \$<br>20,531,594     |
|                         |                                |                   |                      |                      |                      |
| *Unaudited Cash         |                                |                   |                      |                      |                      |

#### **Change in Fund Balance**

The District's total fund balance is expected to decrease by approximately \$0.6 million in FY 2023.

Empowering Learners | Creating Equity | Cultivating Community