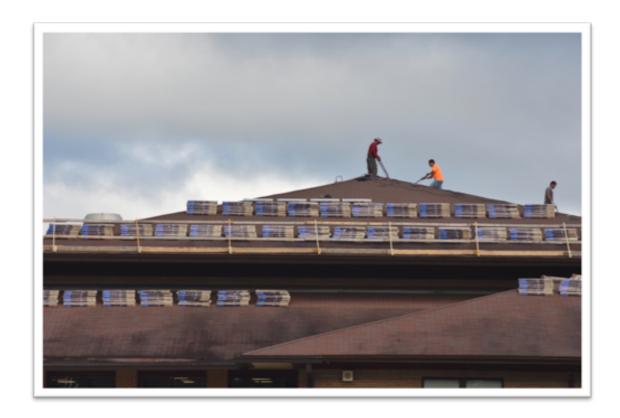

In the summer of 2021, the district engaged our architect of record, Wold, to update our Long Range Facilities Plan (LRFP). In September 2021, they presented a report to the Board of Education, alongside scheduled Indoor Air Quality (ventilation) assessments for each building. These combined reports will inform the administration on the prioritization of capital expenditures for the next ten years. In December 2021, the Board of Education approved a 3-Year Capital Plan, totaling \$9.2 million in project work at all seven buildings. This process aligns with the administration's vision for the District and in all future prioritization and decision-making.

The Technology department is continuing to implement our comprehensive Master Technology Plan, which focuses on equitable and engaging technology-rich learning environments. This includes the continued annual refresh of the student Chromebook devices. The classroom display technology in classrooms, including SMART Boards and projectors, was identified as at or near the end of their useful life. This information is evident from professional observations, helpdesk requests for failing equipment, as well as inventory data showing ages of the devices and equipment. We used a combination of ESSER funding as well as local resources for district-wide refresh of all of these displays. Over the summer of 2022, new BenQ interactive panels were places in all classrooms.