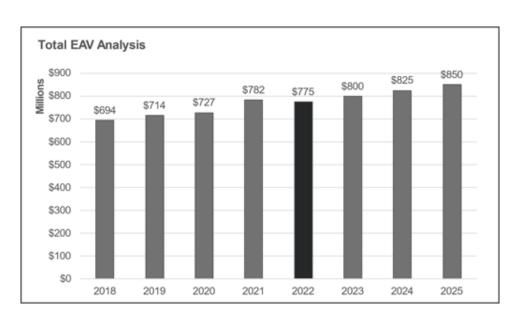

#### **Equalized Assessed Value**

Empowering Learners | Creating Equity | Cultivating Community

#### **Property Taxes Rates and Collections**

The primary source of revenue for Community Consolidated School District 46 is the local property tax. It represents 60% of the budgeted revenue. Illinois' real property values are determined annually on a calendar year basis. Property assessments for 2021 are payable in 2023. The growth in local property taxes is limited to the rate of the Consumer Price Index (CPI). In 2020 the CPI rate of 1.40% was used for Levy Year 2021. In addition to the revenue growth from CPI, the District also receives revenue from new construction. New construction was \$1,156,546 or 0.11% of total Equalized Assessed Value (EAV) of \$751,853,771. The FY22 budget year covers tax revenues for the levy year 2020. Therefore, FY23 tax revenue estimates are based on Levy Year 2021.