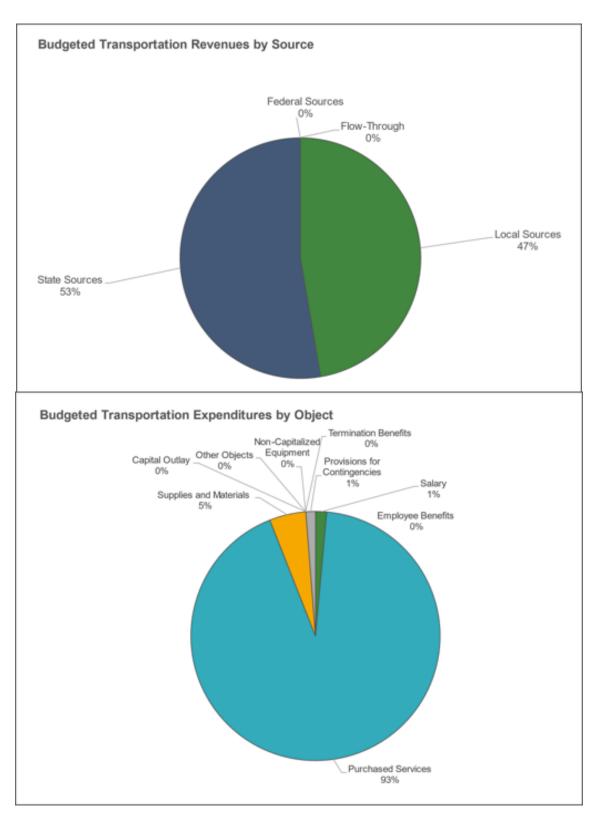

<u>Transportation Fund</u> – is used to account for all revenues and expenditures made for student transportation. Revenues are derived primarily from local property taxes and state reimbursement grants.