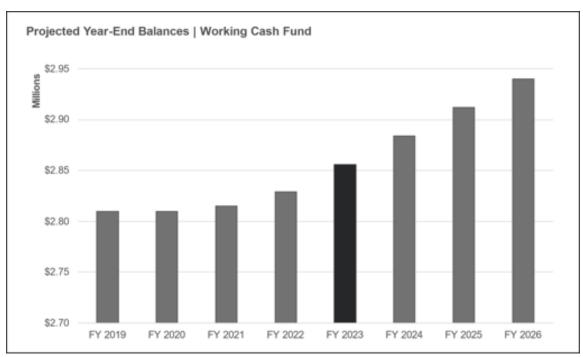

|                            |                   | All F        | unds         |                  |                                   |                |
|----------------------------|-------------------|--------------|--------------|------------------|-----------------------------------|----------------|
|                            | Beginning Balance | Revenue      | Expenditure  | Excess (Deficit) | Other Financing<br>Sources (Uses) | Ending Balance |
| Educational                | \$13,172,385      | \$47,263,062 | \$46,854,044 | \$409,038        | \$0                               | \$13,581,423   |
| Operations and Maintenance | \$3,012,916       | \$4,109,905  | \$4,588,860  | (\$478,956)      | \$0                               | \$2,533,960    |
| Debt Service               | \$4,727,212       | \$7,736,654  | \$8,107,378  | (\$370,723)      | \$0                               | \$4,356,489    |
| Transportation             | \$1,681,853       | \$3,756,147  | \$4,036,351  | (\$280,204)      | \$0                               | \$1,401,649    |
| Municipal Retirement       | \$1,012,153       | \$1,308,732  | \$1,639,971  | (\$331,239)      | \$0                               | \$680,914      |
| Capital Projects           | \$8,843,035       | \$160,746    | \$2,220,144  | (\$2,059,398)    | \$0                               | \$6,783,637    |
| Working Cash               | \$2,829,330       | \$26,712     | \$0          | \$26,712         | \$0                               | \$2,856,042    |
| Tort                       | \$397,228         | \$207,444    | \$212,985    | (\$5,541)        | \$0                               | \$391,687      |
| Life Safety                | \$0               | \$0          | \$0          | \$0              | \$0                               | \$0            |
|                            | \$35,676,113      | \$64,569,423 | \$67,659,734 | (\$3,090,311)    | \$0                               | \$32,585,802   |