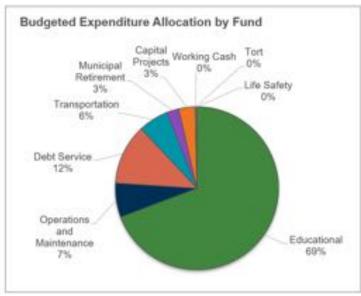

# Allocation of Human and Financial Resources to Achieve Strategic Goals

The District allocates 54% or \$10 million of the \$19 million operating funds budget to the educational fund. These funds are further allocated to instructional, support services, and non-programmed charges. The District spends 67%, or \$31.1 million, of the \$46.1 million educational fund budget on instructional program expenditures.

The District's objectives are for all learners to achieve excellence and build leadership capacity, budgeting 67% or \$26.7 million of the total educational fund budget on total combined support services.

The District spends the remaining 8% or \$3.7 million of its \$46.1 million educational fund budget in payment to other local education agencies on programs and residential placements for students who have needs that cannot be served in the District.