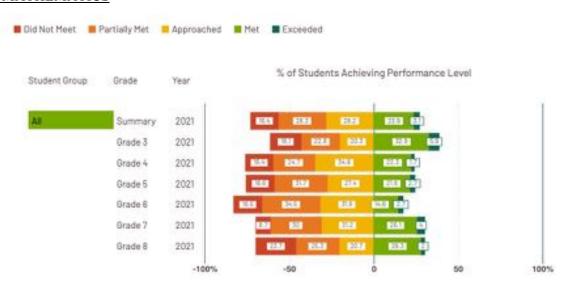

l commitment to including growth in our support and accountability system. IAR results are also be used to measure student growth for school and district accountability.

Empowering Learners | Creating Equity | Cultivating Community

The graphs below show the average academic growth in English Language Arts (ELA) and Mathematics by grade level in the district.

#### **Summary**

- 65% of students participated in the standardized testing for ELA and Math
- 35% of students in grades 3-8 demonstrated proficiency in ELA
- 27% of students in grades 3-8 demonstrated proficiency in Math
- 97% student attendance rate
- The student dropout rate is not a consideration in elementary districts; therefore, it is not included in that report

#### 2021 ENGLISH LANGUAGE ARTS



#### **2021 MATHEMATICS**



Empowering Learners | Creating Equity | Cultivating Community

## Percentage of Free and Reduced-Price Meals

In the fiscal year 2022, the estimated percentage of children who were eligible for Free and Reduced-Price Meals was 28%. This data is as of September 30, 2022.



These percentages reflect all students in the district who are eligible for the government program and qualify for free or reduced-price meals, whether the students are receiving meals or not. Pre-K and kindergarten students that only attend ½ days and who are not present during breakfast or lunch serving time do not receive meals even though the students may qualify.

Empowering Learners | Creating Equity | Cultivating Community

#### Per Pupil Spending

The District's budget is the vehicle for allocating financial re