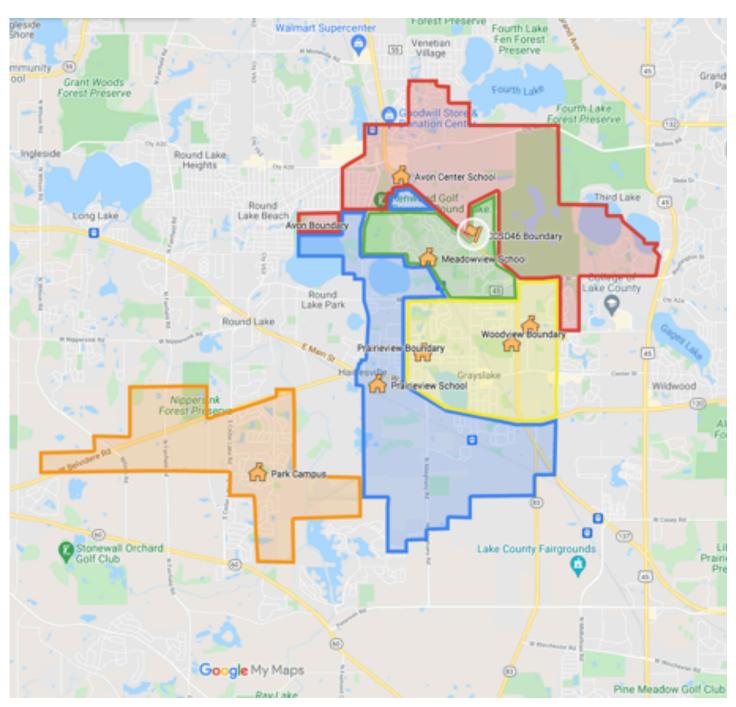

CCSD 46 is located in northeastern Illinois in central Lake County approximately 40 miles north of Chicago and 14 miles west of Lake Michigan. The district is comprised of seven schools. Four kindergarten through fourth grade neighborhood schools (one of which also houses an Early Childhood Center), one kindergarten through eighth grade neighborhood school, a fifth and sixth grade intermediate school, and a seventh and eighth grade middle school. The D46 District Office houses the Office of the Superintendent, Business Office, Human Resources, Teaching & Learning, and Operations and Maintenance.