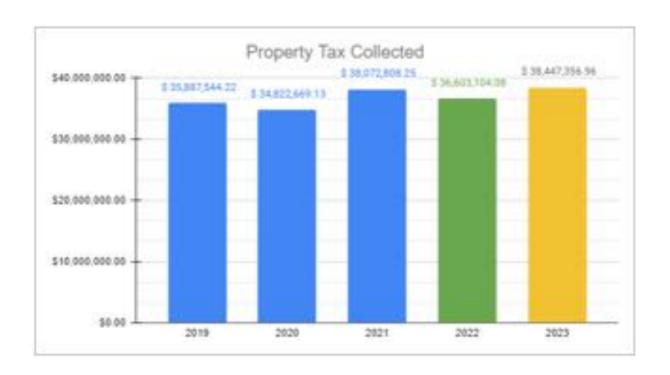

#### **Property Taxes Rates and Collections**

The primary source of revenue for Community Consolidated School District 46 is the local property tax. It represents 60% of the budgeted revenue. Illinois' real property values are determined annually on a calendar year basis. Property assessments for 2021 are payable in 2023. The growth in local property taxes is limited to the rate of the Consumer Price Index (CPI). In 2020 the CPI rate of 1.40% was used for Levy Year 2021. In addition to the revenue growth from CPI, the District also receives revenue from new construction. New construction was \$1,156,546 or 0.11% of total Equalized Assessed Value (EAV) of \$751,853,771. The FY22 budget year covers tax revenues for the levy year 2020. Therefore, FY23 tax revenue estimates are based on Levy Year 2021.

District 46 is located in Lake County, Illinois, where property taxes are payable in June and September. It is the intention to use the entire 2021 property tax levy during the 2022-2023 fiscal year.