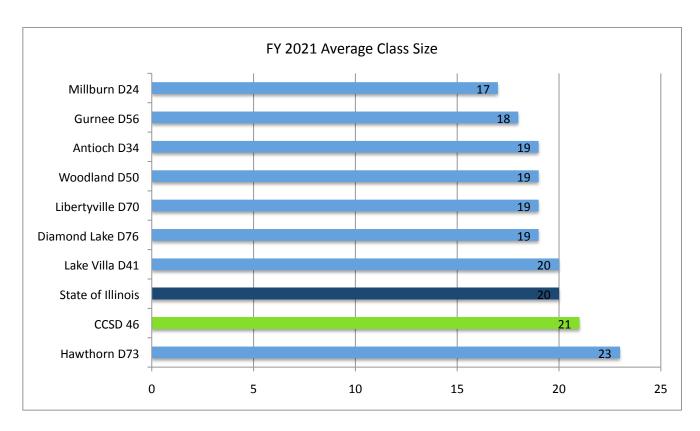

ent manner possible to meet student needs. District and building goals are developed jointly by teachers, building leaders, and district administration, to ensure high levels of achievement for all students. Funds are allocated based on the needs of students at each building. The effect of this methodology on budgeting is best reflected in the per-pupil expenditures. The instructional expenditures for the District are about 10% lower than the State average, and the operational spending is about 4.7% lower than the State. The District's instructional expenditures account for almost 51% of the operating expenditures budget.

CCSD 46 will continue to align resources with student outcomes. We will continue to invest in areas that produce measurable results for improved student achievement.





In FY21, the average number of students in each class in this District was 21. The graph shows the average class size compared to other area school Districts, including the State data. Many factors contribute to student achievement, and class size is one of them. Special Education class sizes are excluded from this data comparison.

#### **Teacher Retention Rate**

The chart below shows a three-year average percentage of teachers returning to work.



Empowering Learners | Creating Equity | Cultivating Community





Empowering Learners | Creating Equity | Cultivating Community



Empowering Learners | Creating Equity | Cultivating Community

#### Glossary

**Accrual Basis** – Basis of accounting under which revenues are recorded when levied and expenditures are recorded as soon as they