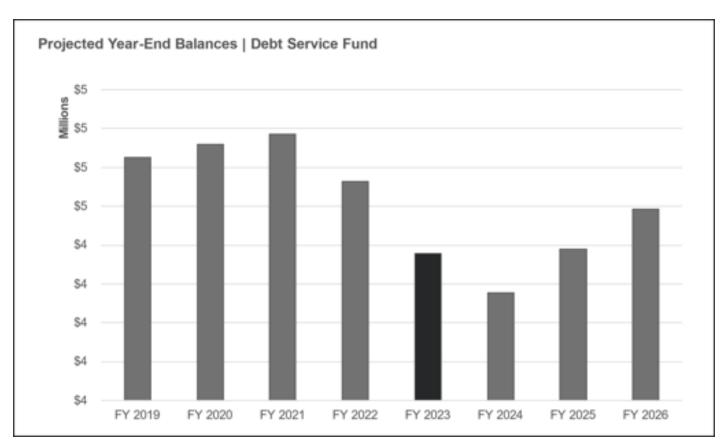

#### **Budget Outlook**

Summary of Total Revenue & Expenditures with Fund Balance Projections includes All Funds. The District considers a budget balanced when revenues exceed expenses.

|                         | FY 2022 *<br>Unaudited<br>Cash | FY 2023<br>Budget | FY 2024<br>Projected | FY 2025<br>Projected | FY 2026<br>Projected |
|-------------------------|--------------------------------|-------------------|----------------------|----------------------|----------------------|
| Total Revenues          | \$<br>63,815,373               | \$<br>64,569,423  | \$<br>67,343,898     | \$<br>69,040,784     | \$<br>69,835,271     |
| Total Expenditures      | \$<br>64,035,731               | \$<br>67,659,734  | \$<br>72,257,134     | \$<br>73,702,812     | \$<br>72,314,215     |
| Other Financing Sources | \$<br>9,254,060                | \$<br>-           | \$                   | \$<br>-              | \$                   |
| EXCESS (DEFICIT)        | \$<br>9,033,702                | \$<br>(3,090,311) | \$<br>(4,913,236)    | \$<br>(4,662,028)    | \$<br>(2,478,944)    |
| Beginning Fund Balance  | \$<br>26,642,411               | \$<br>35,676,113  | \$<br>32,585,802     | \$<br>27,672,566     | \$<br>23,010,538     |
| Excess (Deficit)        | \$<br>9,033,702                | \$<br>(3,090,311) | \$<br>(4,913,236)    | \$<br>(4,662,028)    | \$<br>(2,478,944)    |
| YEAR-END FUND BALANCE   | \$<br>35,676,113               | \$<br>32,585,802  | \$<br>27,672,566     | \$<br>23,010,538     | \$<br>20,531,594     |
|                         |                                |                   |                      |                      |                      |
| *Unaudited Cash         |                                |                   |                      |                      |                      |