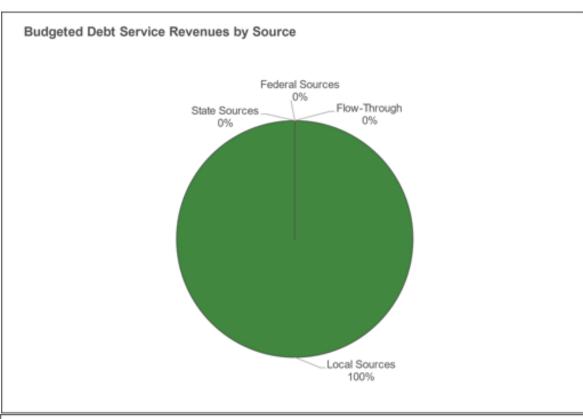

<u>Operations and Maintenance Fund</u> – is used for expenditures made for operations, repair, and maintenance of the District's building and land. Revenue consists primarily of local property taxes.

<u>Debt Service Fund</u> – is used for the accumulation of resources for, and the payment of, general long-term debt principal, interest, and related costs. The primary revenue source is local property taxes levied specifically for debt services.