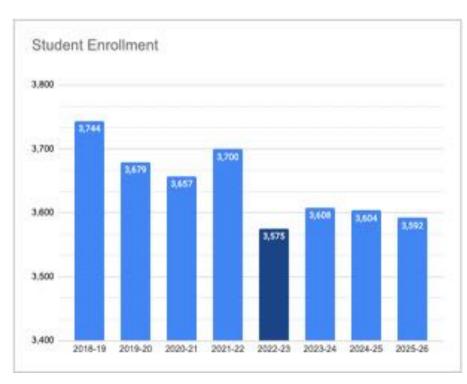

#### Historical Student Enrollment

|                 |         | Actual Student | Enrollment |         | Estimated<br>Current Year | Student Enrollment Projections |         |         |
|-----------------|---------|----------------|------------|---------|---------------------------|--------------------------------|---------|---------|
|                 | 2018-19 | 2019-20        | 2020-21    | 2021-22 | *2022-23                  | 2023-24                        | 2024-25 | 2025-26 |
| Kindergarten    | 350     | 363            | 321        | 337     | 380                       | 351                            | 349     | 353     |
| Grade 1         | 358     | 365            | 365        | 351     | 352                       | 385                            | 381     | 379     |
| Grade 2         | 381     | 354            | 374        | 400     | 355                       | 379                            | 386     | 382     |
| Grade 3         | 383     | 382            | 348        | 378     | 384                       | 381                            | 382     | 389     |
| Grade 4         | 394     | 377            | 392        | 362     | 378                       | 382                            | 379     | 380     |
| Grade 5         | 436     | 384            | 385        | 408     | 360                       | 388                            | 384     | 381     |
| Grade 6         | 443     | 448            | 400        | 388     | 408                       | 382                            | 389     | 385     |
| Grade 7         | 431     | 427            | 459        | 411     | 392                       | 407                            | 387     | 394     |
| Grade 8         | 447     | 433            | 434        | 463     | 413                       | 389                            | 404     | 384     |
| Totals          | 3,623   | 3,533          | 3,478      | 3,498   | 3,422                     | 3,444                          | 3,441   | 3,427   |
| Preschool       | 121     | 146            | 179        | 202     | 153                       | 164                            | 163     | 165     |
| District Totals | 3,744   | 3,679          | 3,657      | 3,700   | 3,575                     | 3,608                          | 3,604   | 3,592   |

For the most accurate historical comparisons, the District focuses on student enrollment in grades K through grade 8. The actual student enrollment count is based on the Illinois State Board of Education (ISBE) Student Information System (SIS) Fall Enrollment Count. The estimated student enrollment count is based on the District's student information system, Infinite Campus, as of July 15, 2022. The student enrollment projections were prepared in 2018 by a Consulting Demographer, Dr. John Kasarda. The District is scheduling a new demography report for FY 2022-2023.

#### Student Enrollment Trends

The graph below shows the total number of students enrolled in the District over the last four years. For the 2022-2023 school year, the estimated student enrollment is 3,575, as of September 30, 2022. For the previous school years, the student enrollment is per the Illinois State Board of Education (ISBE) Student Information System (SIS) Fall Enrollment Count.