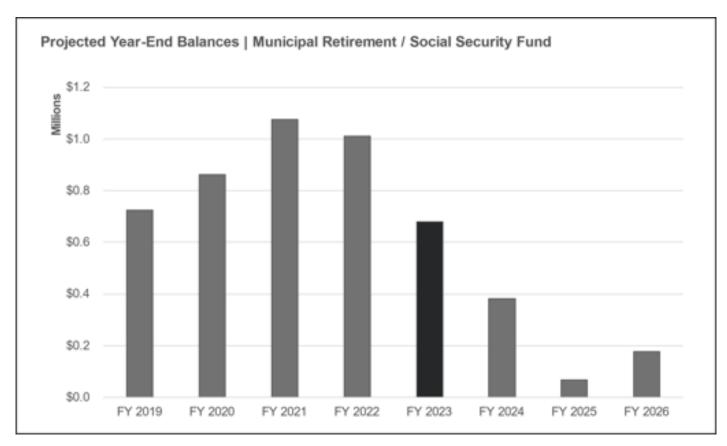

UES | Companyata<br>Sery<br>Employe Servita | Supries and Materials | Captar Dutty<br>Other Osesita | Non-Capterised Squipment | Province In-Corporates | TOTAL EXPENDITURES | BURNIBORNON | Others invavored sounderlydding<br>Other Presently States<br>Other Presently Uses | 101AL CTHER FINANCING SOURCESCURES | BURNLESCHOOT, WITH<br>OTHER BOUNCESIVERS | BECHANGS FUND BALANCE | ENDING FUND BALANCE | FUND BALANCE AS 's, OF<br>DOPONDARS | FUND BALANCE AS FOF MONTHS |

Empowering Learners | Creating Equity | Cultivating Community

### Summary Data for Municipal Retirement/Social Security Fund 2023 Budgeted Revenue and Expense Allocation by Source and Object



Empowering Learners | Creating Equity | Cultivating Community

### Municipal Retirement/Social Security Fund Projected Year-End Balances



Empowering Learners | Creating Equity | Cultivating Community





# Capital Projects Fund Swenues By Source and Expenditures By Object

| ş                                      | 100.00                    |              |                |            | 191.HD          |            |        |                   |                    |                       | - Annual        |            |                         |                    |                              | CHAPS.             | I              |                                                        |                    |                                     | T                                         | Г