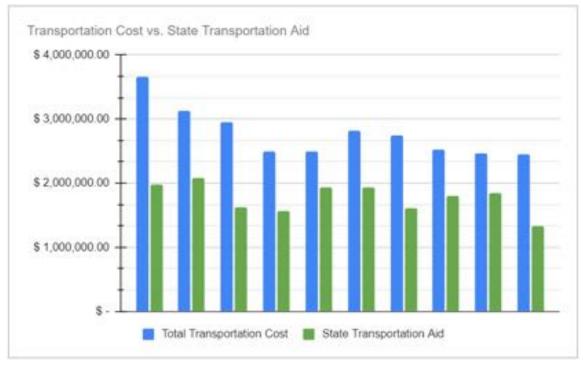

,930.00                  |
| 2014                               | 2013                            | \$ | 1,211,646.02                     | \$ | 1,239,334.98                                  | \$ | 2,450,981.00                   | \$ | 1,329,030.00                  |

Notes: FY 2023 is a budgeted amount. Beginning in Fiscal Year 2011 the amount of regular transportation aid was reduced to a flat grant of \$16 per regular pupil transported. This was based on the increase in the EAV (Equalized Assessed Valuation) in the community. However, the amount of aid for Special Education transportation has stayed at an 80% rate for all years. Additionally, due to a shortage of eligible drivers and CDL requirements, contractual rates have risen, so expenses in this area have increased significantly.



Source: District Business Office

### State Funding During the Great Recession

|      | GSA/EBF | Regular<br>Transportation                  | Special<br>Education<br>Transportation | Special<br>Education<br>Private Facility | Special<br>Education<br>Summer<br>School |
|------|---------|--------------------------------------------|----------------------------------------|------------------------------------------|------------------------------------------|
| 2021 | 100.0%  | 89.0%                                      | 85.0%                                  | 78.0%                                    | Ħ                                        |
| 2020 | 100.0%  | 84.3%                                      | 82.8%                                  | 79.6%