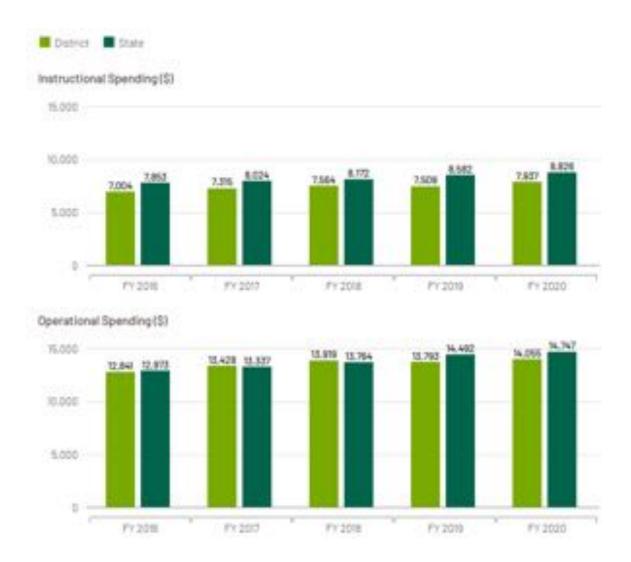

cient manner possible to meet student needs. District and building goals are developed jointly by teachers, building leaders, and district administration, to ensure high levels of achievement for all students. Funds are allocated based on the needs of students at each building. The effect of this methodology on budgeting is best reflected in the per-pupil expenditures. The instructional expenditures for the District are about 10% lower than the State average, and the operational spending is about 4.7% lower than the State. The District's instructional expenditures account for almost 51% of the operating expenditures budget.

CCSD 46 will continue to align resources with student outcomes. We will continue to invest in areas that produce measurable results for improved student achievement.





In FY21, the average number of students in each class in this District was 21. The graph shows the average class size compared to other area school Districts, including the State data. Many factors contribute to student achievement, and class size is one of them. Special Education class sizes are excluded from this data comparison.

#### **Teacher Retention Rate**

The chart below shows a three-year average percentage of teachers returning to work.



Empowering Learners | Creating Equity | Cultivating Community





Empowering Learners | Creating Equity | Cultivating Community



Empowering Learners | Creating Equity | Cultivating Community

#### Glossary

**Accrual Basis** – Basis of accounting under which revenues are recorded when levied and expenditures are recorded as soon as the