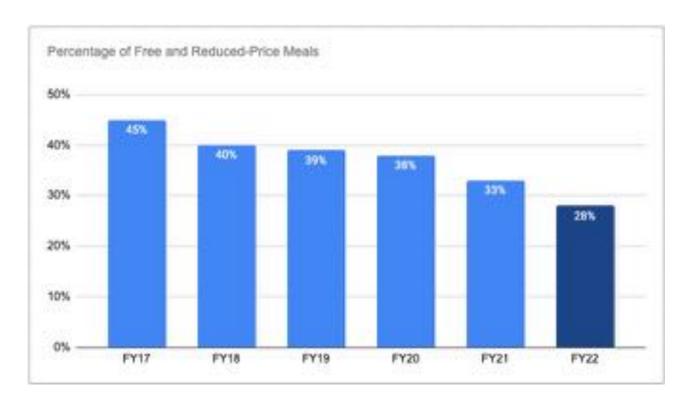

ic growth in English Language Arts (ELA) and Mathematics by grade level in the district.

#### **Summary**

- 65% of students participated in the standardized testing for ELA and Math
- 35% of students in grades 3-8 demonstrated proficiency in ELA
- 27% of students in grades 3-8 demonstrated proficiency in Math
- 97% student attendance rate
- The student dropout rate is not a consideration in elementary districts; therefore, it is not included in that report

#### 2021 ENGLISH LANGUAGE ARTS



#### **2021 MATHEMATICS**



Empowering Learners | Creating Equity | Cultivating Community

## Percentage of Free and Reduced-Price Meals

In the fiscal year 2022, the estimated percentage of children who were eligible for Free and Reduced-Price Meals was 28%. This data is as of September 30, 2022.



These percentages reflect all students in the district who are eligible for the government program and qualify for free or reduced-price meals, whether the students are receiving meals or not. Pre-K and kindergarten students that only attend ½ days and who are not present during breakfast or lunch serving time do not receive meals even though the students may qualify.

Empowering Learners | Creating Equity | Cultivating Community

#### Per Pupil Spending

The District's budget is the vehicle for allocating financial resources in the most efficient manner possible to meet student needs. District and building goals are developed jointly by teachers, building leaders, and district administration, to ensure high levels of achievement for all students. Funds are allocated based on the needs o