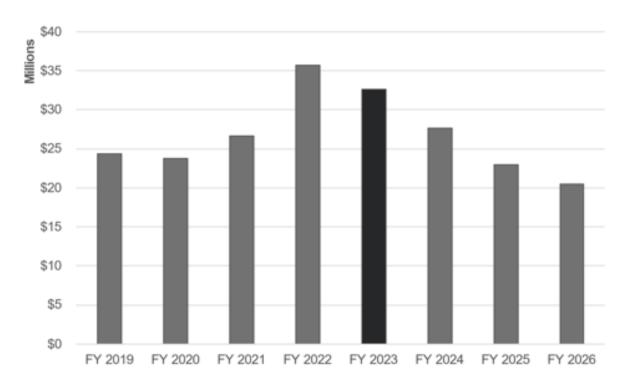

#### **Budget Outlook**

Summary of Total Revenue & Expenditures with Fund Balance Projections includes All Funds. The District considers a budget balanced when revenues exceed expenses.

|                         | FY 2022 *<br>Unaudited<br>Cash | FY 2023<br>Budget | FY 2024<br>Projected | FY 2025<br>Projected | FY 2026<br>Projected |
|-------------------------|--------------------------------|-------------------|----------------------|----------------------|----------------------|
| Total Revenues          | \$<br>63,815,373               | \$<br>64,569,423  | \$<br>67,343,898     | \$<br>69,040,784     | \$<br>69,835,271     |
| Total Expenditures      | \$<br>64,035,731               | \$<br>67,659,734  | \$<br>72,257,134     | \$<br>73,702,812     | \$<br>72,314,215     |
| Other Financing Sources | \$<br>9,254,060                | \$<br>-           | \$                   | \$<br>-              | \$                   |
| EXCESS (DEFICIT)        | \$<br>9,033,702                | \$<br>(3,090,311) | \$<br>(4,913,236)    | \$<br>(4,662,028)    | \$<br>(2,478,944)    |
| Beginning Fund Balance  | \$<br>26,642,411               | \$<br>35,676,113  | \$<br>32,585,802     | \$<br>27,672,566     | \$<br>23,010,538     |
| Excess (Deficit)        | \$<br>9,033,702                | \$<br>(3,090,311) | \$<br>(4,913,236)    | \$<br>(4,662,028)    | \$<br>(2,478,944)    |
| YEAR-END FUND BALANCE   | \$<br>35,676,113               | \$<br>32,585,802  | \$<br>27,672,566     | \$<br>23,010,538     | \$<br>20,531,594     |
|                         |                                |                   |                      |                      |                      |
| *Unaudited Cash         |                                |                   |                      |                      |                      |