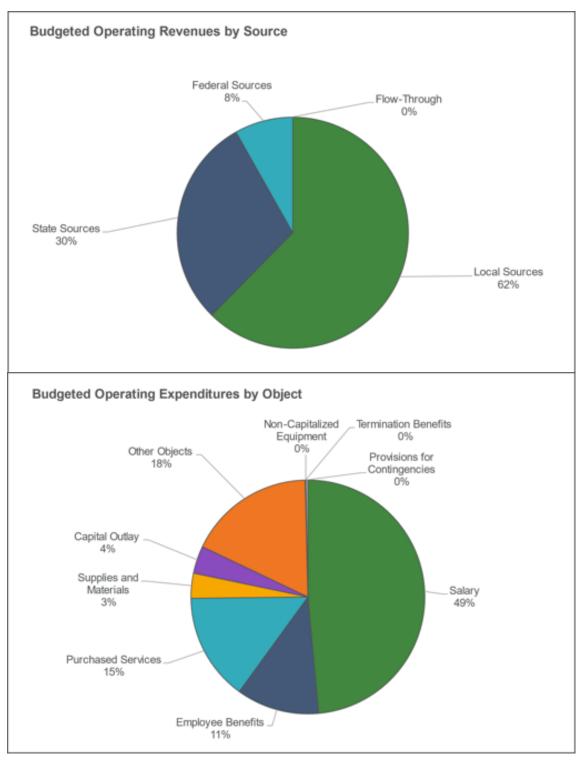

#### **Property Taxes Rates and Collections**

The primary source of revenue for Community Consolidated School District 46 is the local property tax. It represents 60% of the budgeted revenue. Illinois' real property values are determined annually on a calendar year basis. Property assessments for 2021 are payable in 2023. The growth in local property taxes is limited to the rate of the Consumer Price Index (CPI). In 2020 the CPI rate of 1.40% was used for Levy Year 2021. In addition to the revenue growth from CPI, the District also receives revenue from new construction. New construction was \$1,156,546 or 0.11% of total Equalized Assessed Value (EAV) of \$751,853,771. The FY22 budget year covers tax revenues for the levy year 2020. Therefore, FY23 tax revenue estimates are based on Levy Year 2021.

#### **State Revenue Sources**

Revenue from state sources represents 27% of the budgeted revenue, which is comprised of two separate funding sources:

#### **Federal Revenue Sources**

Revenue from federal sources represents 8% of the budgeted revenue. We anticipate that established and recurring Federal revenue allocations for next year (including Title funding, Impact Aid, and IDEA) will stay consistent with no significant percentage change from FY 2021-2022, outside of any allowable carryover amounts per program regulations. The district is budgeting for an increase in funding from IDEA. The Summer Food Service Program (SFSP) is a federally funded, state-administered program, which we have budgeted the same as FY 2021-2022. SFSP reimburses program operators who serve free healthy meals and snacks to children and teens in low-income areas. For the FY 2022-2023, the district will receive more in collections from our families for these meals that do not qualify for the free meals.

#### **Expenditures**

**Expenditure** amounts are based on various assumptions as follows:

- <u>Salaries</u> All certified staff and classified staff in the Paraprofessionals and School Related Professionals (PSRP) will be receiving a 6.0% increase, pursuant to the Collective Bargaining Agreement (CBA) reached with the unions and the Board of Education in August 2022.
- <u>Benefits</u> The District has budgeted a 7.8% increase for the HMO plan and a 6.4% for the PPO plans. The District continues to self-fund our PPO plans and fully insure the HMO. Self-funding involves paying the health claims of the employees as they occur. With a fully insured health plan, the employer pays a certain amount each month (the premium) to the health insurance company. There is 0% increase in our two dental plans for FY 2022-2023.
- <u>Purchased Services, Supplies & Materials</u> These budgets have been built-up based on needs identified by each school and department.
- <u>Capital Expenditures</u> The District has budgeted \$2 million for work planned to be completed in the summer/fall of 2022, which are Year 1 projects identified in the 3-Year Priority Capital Plan.
- <u>Debt Service</u> The District has several outstanding General Obligation Bonds, which are serviced through our Debt Service Levy. Most recently, the Series 2022B and 2022C refunding bonds were issued in conjunction with the \$9.1M General Obligation Limited Bonds, Series 2022A to fund critical capital needs in the District. The Series 2022B and 2022 C refundings not only generated minor present value savings but allowed the Series 2022A bonds to be issued without increasing the tax rate for debt service.

Total Expenditure funds are expected to increase by approximately 5.7% to \$67,659,734. The primary reason for the increase is due to capital expenditures from the Capital Projects Fund, and to contractual salary increases in FY 2023.