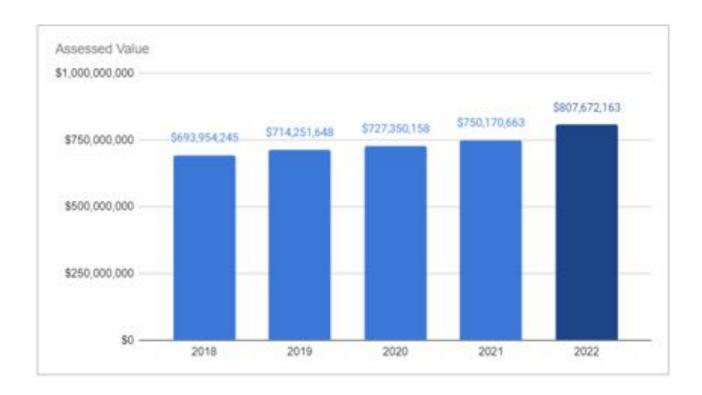

#### **Property Taxes Rates and Collections**

The primary source of revenue for Community Consolidated School District 46 is the local property tax. It represents 60% of the budgeted revenue. Illinois' real property values are determined annually on a calendar year basis. Property assessments for 2021 are payable in 2023. The growth in local property taxes is limited to the rate of the Consumer Price Index (CPI). In 2020 the CPI rate of 1.40% was used for Levy Year 2021. In addition to the revenue growth from CPI, the District also receives revenue from new construction. New construction was \$1,156,546 or 0.11% of total Equalized Assessed Value (EAV) of \$751,853,771. The FY22 budget year covers tax revenues for the levy year 2020. Therefore, FY23 tax revenue estimates are based on Levy Year 2021.