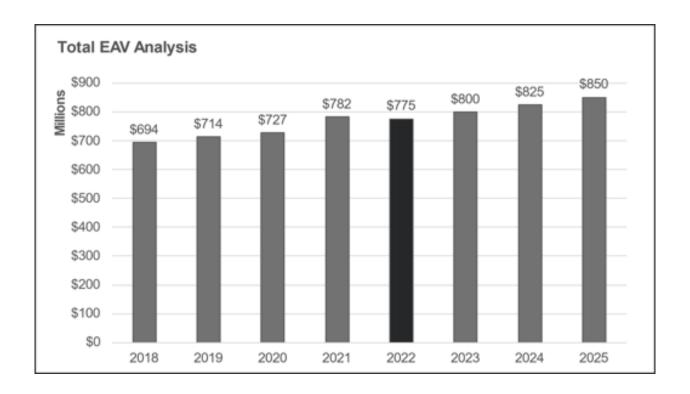

#### **Equalized Assessed Value**

Empowering Learners | Creating Equity | Cultivating Community

#### **Property Taxes Rates and Collections**

The primary source of revenue for Community Consolidated School District 46 is the local property tax. It represents 60% of the budgeted revenue. Illinois' real property values are determined annually on a calendar year basis. Property assessments for 2021 are payable in 2023. The growth in local property taxes is limited to the rate of the Consumer Price Index (CPI). In 2020 the CPI rate of 1.40% was used for Levy Year 2021. In addition to the revenue growth from CPI, the District also receives revenue from new construction. New construction was \$1,156,546 or 0.11% of total Equalized Assessed Value (EAV) of \$751,853,771. The FY22 budget year covers tax revenues for the levy year 2020. Therefore, FY23 tax revenue estimates are based on Levy Year 2021.