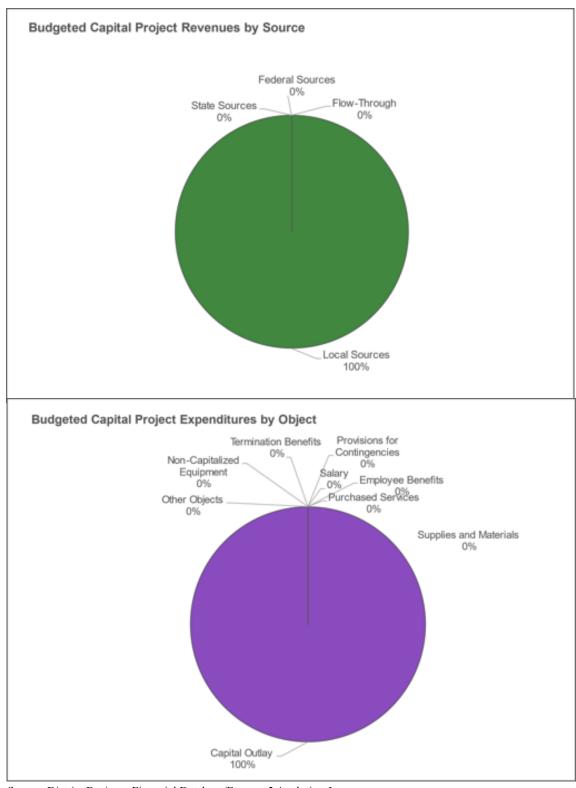

<u>Capital Projects Fund</u> – is used to account for non-life safety capital expenditures. Revenue comes from transfers of other funds and interest earnings.