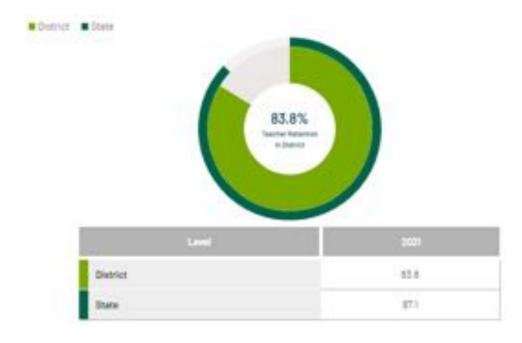

rage, and the operational spending is about 4.7% lower than the State. The District's instructional expenditures account for almost 51% of the operating expenditures budget.

CCSD 46 will continue to align resources with student outcomes. We will continue to invest in areas that produce measurable results for improved student achievement.





In FY21, the average number of students in each class in this District was 21. The graph shows the average class size compared to other area school Districts, including the State data. Many factors contribute to student achievement, and class size is one of them. Special Education class sizes are excluded from this data comparison.

#### **Teacher Retention Rate**

The chart below shows a three-year average percentage of teachers returning to work.



Empowering Learners | Creating Equity | Cultivating Community





Empowering Learners | Creating Equity | Cultivating Community



Empowering Learners | Creating Equity | Cultivating Community

#### Glossary

**Accrual Basis** – Basis of accounting under which revenues are recorded when levied and expenditures are recorded as soon as they result in liabilities regardless of when the revenue is received or the payment is made.

**Amortization** – The gradual elimination of a liability, such as a debt, in regular payments over a specified period. Such payments must be sufficient to cover both principal and interest.

**Annual Financial Report (AFR)** – A set of U.S. Government Financial Statements comprising the financial report of a state, municipal, or other governmental entity that com