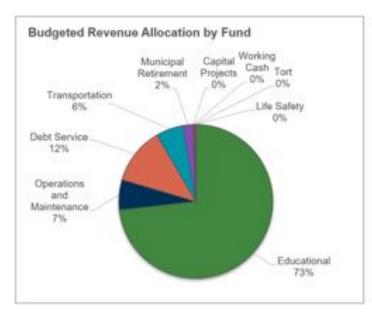

#### **Governmental Fund Summary**

The budgeted revenues and expenditures by funds are summarized below. The District is projected to end the fiscal year-end with \$28.3 million in reserves. The ending operating fund balance is forecasted to be 47.4% of operating expenditures, which is considered an appropriate amount by the Board of Education, the State Board of Education, and independent industry groups. Outside of the operating budget, the District is completing \$2.2 million of capital expenditures as part of the Long Range Facilities Plan (LRFP).

|                            |                   | All F        | unds         |                  |                                   |                |
|----------------------------|-------------------|--------------|--------------|------------------|-----------------------------------|----------------|
|                            | Beginning Balance | Revenue      | Expenditure  | Excess (Deficit) | Other Financing<br>Sources (Uses) | Ending Balance |
| Educational                | \$13,172,385      | \$47,263,062 | \$46,854,044 | \$409,038        | \$0                               | \$13,581,423   |
| Operations and Maintenance | \$3,012,916       | \$4,109,905  | \$4,588,860  | (\$478,956)      | \$0                               | \$2,533,960    |
| Debt Service               | \$4,727,212       | \$7,736,654  | \$8,107,378  | (\$370,723)      | \$0                               | \$4,356,489    |
| Transportation             | \$1,681,853       | \$3,756,147  | \$4,036,351  | (\$280,204)      | \$0                               | \$1,401,649    |
| Municipal Retirement       | \$1,012,153       | \$1,308,732  | \$1,639,971  | (\$331,239)      | \$0                               | \$680,914      |
| Capital Projects           | \$8,843,035       | \$160,746    | \$2,220,144  | (\$2,059,398)    | \$0                               | \$6,783,637    |
| Working Cash               | \$2,829,330       | \$26,712     | \$0          | \$26,712         | \$0                               | \$2,856,042    |
| Tort                       | \$397,228         | \$207,444    | \$212,985    | (\$5,541)        | \$0                               | \$391,687      |
| Life Safety                | \$0               | \$0          | \$0          | \$0              | \$0                               | \$0            |
|                            | \$35,676,113      | \$64,569,423 | \$67,659,734 | (\$3,090,311)    | \$0                               | \$32,585,802   |