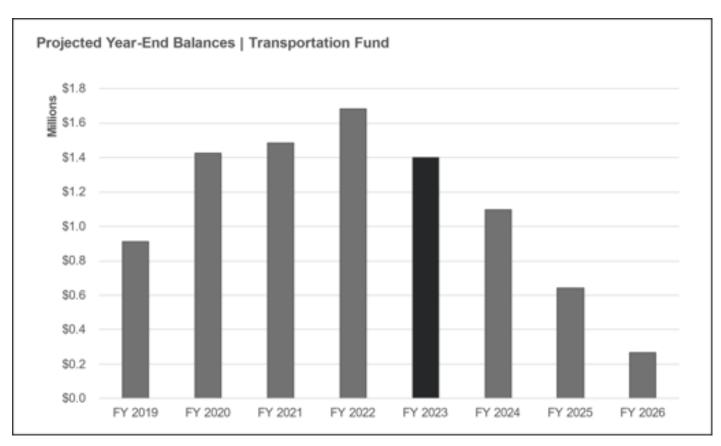

deral Sources | flow-lineagh | TOTAL REVENERS | CONDUCTABLE | Salary   | Employee Benefits | Purchased Services | Daptes and Helanian | Capital Duttey | Other Objects | Non-Captailori Eppiment | Territorian Denutta | Provisions for Confingencies | TOTAL EXPENDED. | (LOUGHS/NAME) | OTHER FRANCING SOUNCESHUSELS<br>OTHEr Francing Sources<br>Other Francing Class | TOTAL OTHER FRANCING BOUNCESUMES | Man (Tongothor) with | OLUMN BOUNDESSINES | BODINES LING BALANCE | ENDING FUND BALANCE | FUND BALANCE AS N. OF<br>ESPERANCES | FUND BALANCE AS 8 OF BONTHS<br>OF EXPENDENCES |

### Summary Data for Transportation Fund 2023 Budgeted Revenue and Expense Allocation by Source and Object



Empowering Learners | Creating Equity | Cultivating Community

### Transportation Fund Projected Year-End Balances



Empowering Learners | Creating Equity | Cultivating Community

### Historical Relationship of State Transportation Aid To Transportation Cost

| Fiscal Year -<br>Funds<br>Received | School Year -<br>Costs Incurred | n  | Regular<br>ransportation<br>Cost | n  | Special<br>Education<br>ransportation<br>Cost | n  | Total<br>ransportation<br>Cost | п  | State<br>ransportation<br>Aid |
|------------------------------------|---------------------------------|----|----------------------------------|----|-----------------------------------------------|----|--------------------------------|----|-------------------------------|
| 2023                               | 2022                            | \$ | 1,780,000.00                     | \$ | 1,885,000.00                                  | 5  | 3,