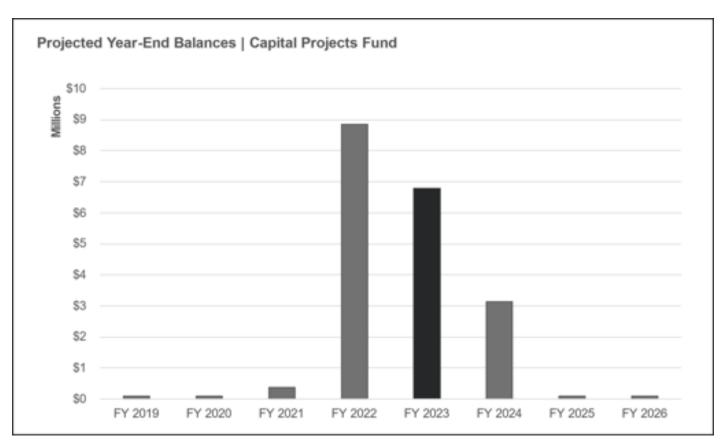

|                            |                   | All F        | unds         |                  |                                   |                |
|----------------------------|-------------------|--------------|--------------|------------------|-----------------------------------|----------------|
|                            | Beginning Balance | Revenue      | Expenditure  | Excess (Deficit) | Other Financing<br>Sources (Uses) | Ending Balance |
| Educational                | \$13,172,385      | \$47,263,062 | \$46,854,044 | \$409,038        | \$0                               | \$13,581,423   |
| Operations and Maintenance | \$3,012,916       | \$4,109,905  | \$4,588,860  | (\$478,956)      | \$0                               | \$2,533,960    |
| Debt Service               | \$4,727,212       | \$7,736,654  | \$8,107,378  | (\$370,723)      | \$0                               | \$4,356,489    |
| Transportation             | \$1,681,853       | \$3,756,147  | \$4,036,351  | (\$280,204)      | \$0                               | \$1,401,649    |
| Municipal Retirement       | \$1,012,153       | \$1,308,732  | \$1,639,971  | (\$331,239)      | \$0                               | \$680,914      |
| Capital Projects           | \$8,843,035       | \$160,746    | \$2,220,144  | (\$2,059,398)    | \$0                               | \$6,783,637    |
| Working Cash               | \$2,829,330       | \$26,712     | \$0          | \$26,712         | \$0                               | \$2,856,042    |
| Tort                       | \$397,228         | \$207,444    | \$212,985    | (\$5,541)        | \$0                               | \$391,687      |
| Life Safety                | \$0               | \$0          | \$0          | \$0              | \$0                               | \$0            |
|                            | \$35,676,113      | \$64,569,423 | \$67,659,734 | (\$3,090,311)    | \$0                               | \$32,585,802   |