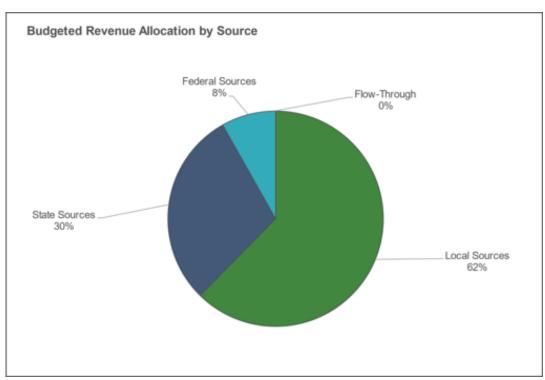

#### **Property Taxes Rates and Collections**

The primary source of revenue for Community Consolidated School District 46 is the local property tax. It represents 60% of the budgeted revenue. Illinois' real property values are determined annually on a calendar year basis. Property assessments for 2021 are payable in 2023. The growth in local property taxes is limited to the rate of the Consumer Price Index (CPI). In 2020 the CPI rate of 1.40% was used for Levy Year 2021. In addition to the revenue growth from CPI, the District also receives revenue from new construction. New construction was \$1,156,546 or 0.11% of total Equalized Assessed Value (EAV) of \$751,853,771. The FY22 budget year covers tax revenues for the levy year 2020. Therefore, FY23 tax revenue estimates are based on Levy Year 2021.

#### **State Revenue Sources**

Revenue from state sources represents 27% of the budgeted revenue, which is comprised of two separate funding sources:

#### **Federal Revenue Sources**

Revenue from federal sources represents 8% of the budgeted revenue. We anticipate that established and recurring Federal revenue allocations for next year (including Title funding, Impact Aid, and IDEA) will stay consistent with no significant percentage change from FY 2021-2022, outside of any allowable carryover amounts per program regulations. The district is budgeting for an increase in funding from IDEA. The Summer Food Service Program (SFSP) is a federally funded, state-administered program, which we have budgeted the same as FY 2021-2022. SFSP reimburses program operators who serve free healthy meals and snacks to children and teens in low-income areas. For the FY 2022-2023, the district will receive more in collections from our families for these meals that do not qualify for the free meals.