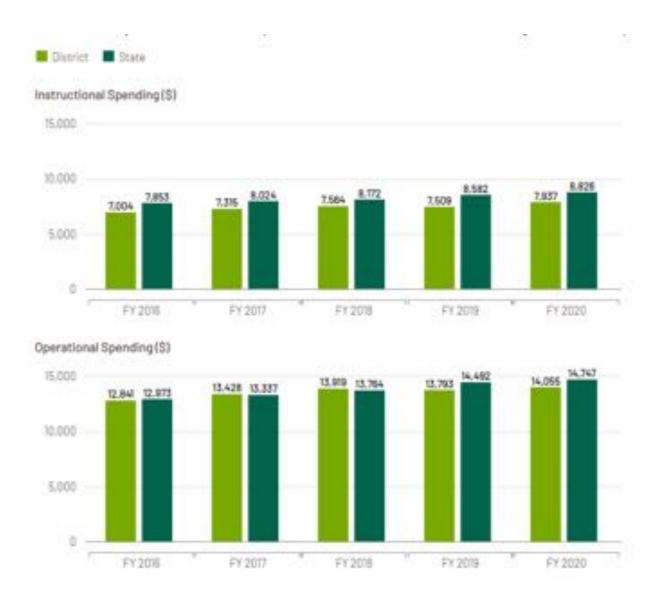

|              |
| ond Counsel                       | Chapman & C    | utler             |                |          |              |
|                                   |                |                   |                |          |              |
|                                   |                |                   |                |          |              |
|                                   |                |                   |                |          |              |

Empowering Learners | Creating Equity | Cultivating Community

#### **Benchmark Data Comparable to Other School Districts**

Source: ISBE - Illinois Report Card website 2019-2020

Per Student Spending – These results show that resource allocation is positively related to student academic performance.



The chart above shows that the District's total expenditures are below the State average. The instructional expenditures for the District are about 11.2% lower than the State's instructional expenditures and the operational spending is about 4.9% lower than the State's operational spending. The District's instructional expenditures account for almost 45.7% of the total operating expenditures budget.

Empowering Learners | Creating Equity | Cultivating Community



#### **Average Class Size**



In FY21, the average number of students in each class in this District was 21. The graph shows the average class size compared to other area school Districts, including the State data. Many factors contribute to student achievement, and class size is one of them. Special Education class sizes are