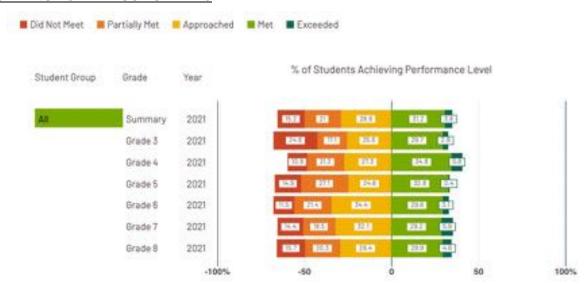

om year to year – an essential commitment to including growth in our support and accountability system. IAR results are also be used to measure student growth for school and district accountability.

Empowering Learners | Creating Equity | Cultivating Community

The graphs below show the average academic growth in English Language Arts (ELA) and Mathematics by grade level in the district.

#### **Summary**

- 65% of students participated in the standardized testing for ELA and Math
- 35% of students in grades 3-8 demonstrated proficiency in ELA
- 27% of students in grades 3-8 demonstrated proficiency in Math
- 97% student attendance rate
- The student dropout rate is not a consideration in elementary districts; therefore, it is not included in that report

#### 2021 ENGLISH LANGUAGE ARTS



#### **2021 MATHEMATICS**



Empowering Learners | Creating Equity | Cultivating Community

## Percentage of Free and Reduced-Price Meals

In the fiscal year 2022, the estimated percentage of children who were eligible for Free and Reduced-Price Meals was 28%. This data is as of September 30, 2022.



These percentages reflect all students in the district who are eligible for the government program and qualify for free or reduced-price meals, whether the students are receiving meals or not. Pre-K and kindergarten students that only attend ½ days and who are not present during breakfast or lunch serving time do not receive meals even though the students may qualify.

Empowering Learners | Creating Equity | Cultivating Community

#### Per Pupil Spending

The District's budget is the vehicl