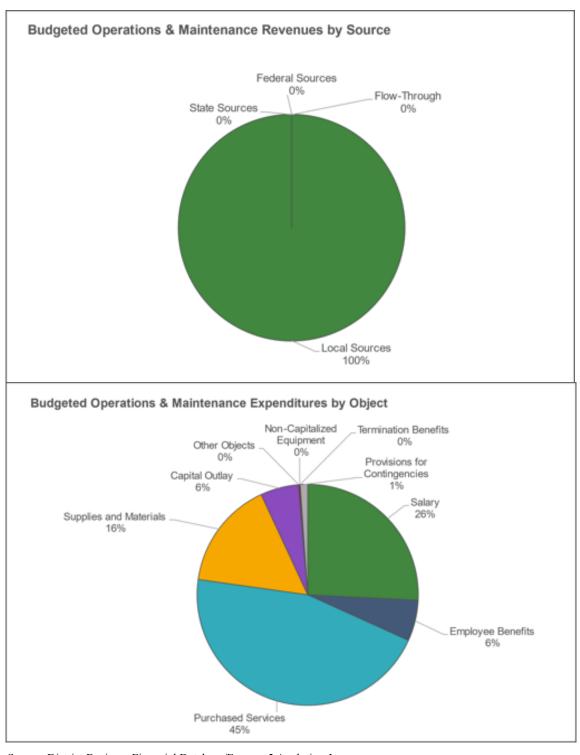

|                            |                   | All F        | unds         |                  |                                   |                |
|----------------------------|-------------------|--------------|--------------|------------------|-----------------------------------|----------------|
|                            | Beginning Balance | Revenue      | Expenditure  | Excess (Deficit) | Other Financing<br>Sources (Uses) | Ending Balance |
| Educational                | \$13,172,385      | \$47,263,062 | \$46,854,044 | \$409,038        | \$0                               | \$13,581,423   |
| Operations and Maintenance | \$3,012,916       | \$4,109,905  | \$4,588,860  | (\$478,956)      | \$0                               | \$2,533,960    |
| Debt Service               | \$4,727,212       | \$7,736,654  | \$8,107,378  | (\$370,723)      | \$0                               | \$4,356,489    |
| Transportation             | \$1,681,853       | \$3,756,147  | \$4,036,351  | (\$280,204)      | \$0                               | \$1,401,649    |
| Municipal Retirement       | \$1,012,153       | \$1,308,732  | \$1,639,971  | (\$331,239)      | \$0                               | \$680,914      |
| Capital Projects           | \$8,843,035       | \$160,746    | \$2,220,144  | (\$2,059,398)    | \$0                               | \$6,783,637    |
| Working Cash               | \$2,829,330       | \$26,712     | \$0          | \$26,712         | \$0                               | \$2,856,042    |
| Tort                       | \$397,228         | \$207,444    | \$212,985    | (\$5,541)        | \$0                               | \$391,687      |
| Life Safety                | \$0               | \$0          | \$0          | \$0              | \$0                               | \$0            |
|                            | \$35,676,113      | \$64,569,423 | \$67,659,734 | (\$3,090,311)    | \$0                               | \$32,585,802   |

<u>Operations and Maintenance Fund</u> – is used for expenditures made for operations, repair, and maintenance of the District's building and land. Revenue consists primarily of local property taxes.

<u>Debt Service Fund</u> – is used for the accumulation of resources for, and the payment of, general long-term debt principal, interest, and related costs. The primary revenue source is local property taxes levied specifically for debt services.