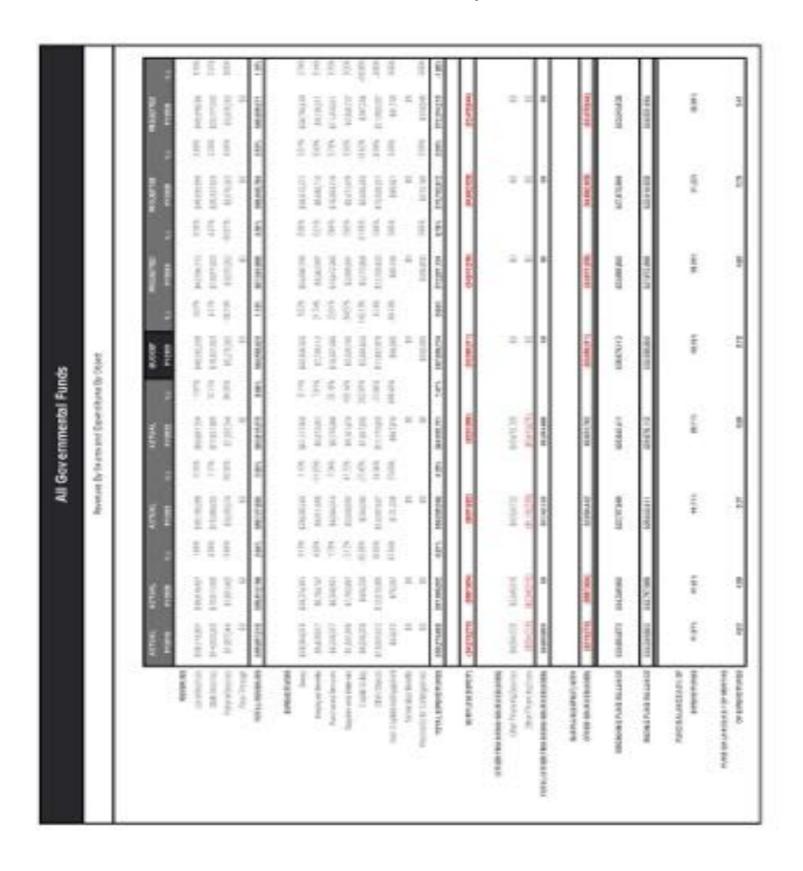

#### **Governmental Fund Summary**

The budgeted revenues and expenditures by funds are summarized below. The District is projected to end the fiscal year-end with \$28.3 million in reserves. The ending operating fund balance is forecasted to be 47.4% of operating expenditures, which is considered an appropriate amount by the Board of Education, the State Board of Education, and independent industry groups. Outside of the operating budget, the District is completing \$2.2 million of capital expenditures as part of the Long Range Facilities Plan (LRFP).

|                            |                   | All F        | unds         |                  |                                   |                |
|----------------------------|-------------------|--------------|--------------|------------------|-----------------------------------|----------------|
|                            | Beginning Balance | Revenue      | Expenditure  | Excess (Deficit) | Other Financing<br>Sources (Uses) | Ending Balance |
| Educational                | \$13,172,385      | \$47,263,062 | \$46,854,044 | \$409,038        | \$0                               | \$13,581,423   |
| Operations and Maintenance | \$3,012,916       | \$4,109,905  | \$4,588,860  | (\$478,956)      | \$0                               | \$2,533,960    |
| Debt Service               | \$4,727,212       | \$7,736,654  | \$8,107,378  | (\$370,723)      | \$0                               | \$4,356,489    |
| Transportation             | \$1,681,853       | \$3,756,147  | \$4,036,351  | (\$280,204)      | \$0                               | \$1,401,649    |
| Municipal Retirement       | \$1,012,153       | \$1,308,732  | \$1,639,971  | (\$331,239)      | \$0                               | \$680,914      |
| Capital Projects           | \$8,843,035       | \$160,746    | \$2,220,144  | (\$2,059,398)    | \$0                               | \$6,783,637    |
| Working Cash               | \$2,829,330       | \$26,712     | \$0          | \$26,712         | \$0                               | \$2,856,042    |
| Tort                       | \$397,228         | \$207,444    | \$212,985    | (\$5,541)        | \$0                               | \$391,687      |
| Life Safety                | \$0               | \$0          | \$0          | \$0              | \$0                               | \$0            |
|                            | \$35,676,113      | \$64,569,423 | \$67,659,734 | (\$3,090,311)    | \$0                               | \$32,585,802   |