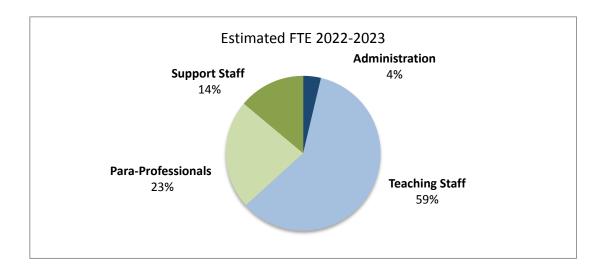

| 134       | 121       | 117       | 123                        |
| Support Staff      | 75        | 70        | 68        | 72        | 75                         |
| Total Staff FTE    | 547       | 555       | 535       | 536       | 539                        |

Source: Estimated Staff FTE, as of September 8, 2021 - District Personnel Records

Note: Numbers are rounded to the nearest integer

#### Significant Changes

We have included in the salary budget three contingency teacher positions and three exempt positions to give budgetary flexibility for the upcoming year.

#### Personnel Resources

The chart below shows the Estimated Staff FTE of 539 for the fiscal year 2023 - 59.6% as teaching staff, 22.8% as paraprofessionals, 13.9% as support staff, and 3.7% as administration.



#### **Changes in Debt Services**

In FY 2022 and 2023, the District refinanced several outstanding General Obligation Bonds, which are serviced through our Debt Service Levy. Most recently, the Series 2022B and 2022C refunding bonds were issued in conjunction with the \$9.1M General Obligation Limited Bonds, Series 2022A to fund critical capital needs in the District. The Series 2022B and 2022C refundings not only generated minor present value savings but allowed the Series 2022A bonds to be issued without increasing the tax rate for debt service. In FY 2021, Debt Certificates issued in 2018 were refinanced for interest savings.

Empowering Learners | Creating Equity | Cultivating Community

# Community Consolidated School District 46 Summary of Outstanding Debt

| Dated