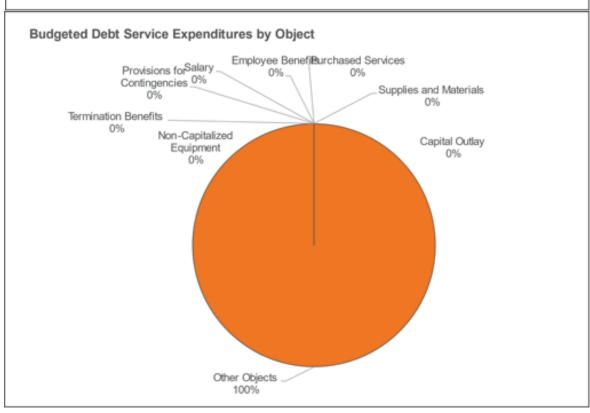

#### **Expenditures**

**Expenditure** amounts are based on various assumptions as follows:

- <u>Salaries</u> All certified staff and classified staff in the Paraprofessionals and School Related Professionals (PSRP) will be receiving a 6.0% increase, pursuant to the Collective Bargaining Agreement (CBA) reached with the unions and the Board of Education in August 2022.
- <u>Benefits</u> The District has budgeted a 7.8% increase for the HMO plan and a 6.4% for the PPO plans. The District continues to self-fund our PPO plans and fully insure the HMO. Self-funding involves paying the health claims of the employees as they occur. With a fully insured health plan, the employer pays a certain amount each month (the premium) to the health insurance company. There is 0% increase in our two dental plans for FY 2022-2023.
- <u>Purchased Services, Supplies & Materials</u> These budgets have been built-up based on needs identified by each school and department.
- <u>Capital Expenditures</u> The District has budgeted \$2 million for work planned to be completed in the summer/fall of 2022, which are Year 1 projects identified in the 3-Year Priority Capital Plan.
- <u>Debt Service</u> The District has several outstanding General Obligation Bonds, which are serviced through our Debt Service Levy. Most recently, the Series 2022B and 2022C refunding bonds were issued in conjunction with the \$9.1M General Obligation Limited Bonds, Series 2022A to fund critical capital needs in the District. The Series 2022B and 2022 C refundings not only generated minor present value savings but allowed the Series 2022A bonds to be issued without increasing the tax rate for debt service.