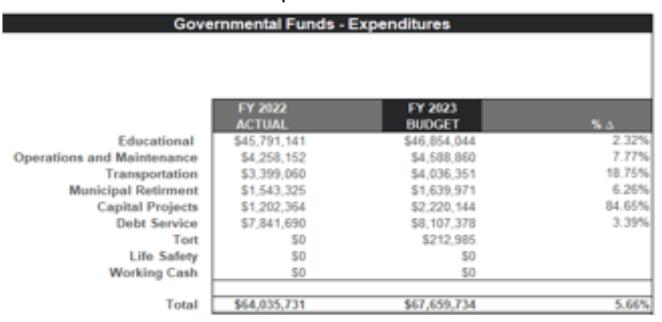

|                            |                   | All F        | unds         |                  |                                   |                |
|----------------------------|-------------------|--------------|--------------|------------------|-----------------------------------|----------------|
|                            | Beginning Balance | Revenue      | Expenditure  | Excess (Deficit) | Other Financing<br>Sources (Uses) | Ending Balance |
| Educational                | \$13,172,385      | \$47,263,062 | \$46,854,044 | \$409,038        | \$0                               | \$13,581,423   |
| Operations and Maintenance | \$3,012,916       | \$4,109,905  | \$4,588,860  | (\$478,956)      | \$0                               | \$2,533,960    |
| Debt Service               | \$4,727,212       | \$7,736,654  | \$8,107,378  | (\$370,723)      | \$0                               | \$4,356,489    |
| Transportation             | \$1,681,853       | \$3,756,147  | \$4,036,351  | (\$280,204)      | \$0                               | \$1,401,649    |
| Municipal Retirement       | \$1,012,153       | \$1,308,732  | \$1,639,971  | (\$331,239)      | \$0                               | \$680,914      |
| Capital Projects           | \$8,843,035       | \$160,746    | \$2,220,144  | (\$2,059,398)    | \$0                               | \$6,783,637    |
| Working Cash               | \$2,829,330       | \$26,712     | \$0          | \$26,712         | \$0                               | \$2,856,042    |
| Tort                       | \$397,228         | \$207,444    | \$212,985    | (\$5,541)        | \$0                               | \$391,687      |
| Life Safety                | \$0               | \$0          | \$0          | \$0              | \$0                               | \$0            |
|                            | \$35,676,113      | \$64,569,423 | \$67,659,734 | (\$3,090,311)    | \$0                               | \$32,585,802   |

Total Expenditure funds are expected to increase by approximately 5.7% to \$67,659,734. The primary reason for the increase is due to capital expenditures from the Capital Projects Fund, and to contractual salary increases in FY 2023.