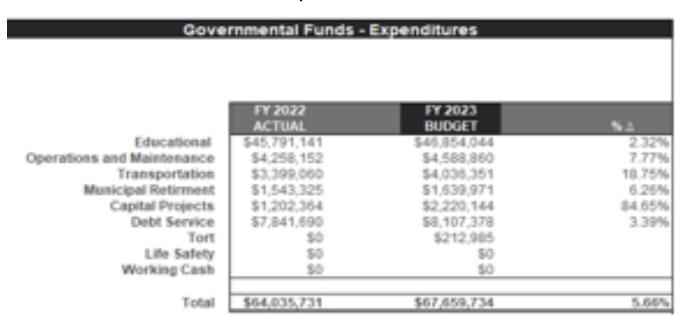

Total Expenditure funds are expected to increase by approximately 5.7% to \$67,659,734. The primary reason for the increase is due to capital expenditures from the Capital Projects Fund, and to contractual salary increases in FY 2023.

|                            |                   | All F        | unds         |                  |                                   |                |
|----------------------------|-------------------|--------------|--------------|------------------|-----------------------------------|----------------|
|                            | Beginning Balance | Revenue      | Expenditure  | Excess (Deficit) | Other Financing<br>Sources (Uses) | Ending Balance |
| Educational                | \$13,172,385      | \$47,263,062 | \$46,854,044 | \$409,038        | \$0                               | \$13,581,423   |
| Operations and Maintenance | \$3,012,916       | \$4,109,905  | \$4,588,860  | (\$478,956)      | \$0                               | \$2,533,960    |
| Debt Service               | \$4,727,212       | \$7,736,654  | \$8,107,378  | (\$370,723)      | \$0                               | \$4,356,489    |
| Transportation             | \$1,681,853       | \$3,756,147  | \$4,036,351  | (\$280,204)      | \$0                               | \$1,401,649    |
| Municipal Retirement       | \$1,012,153       | \$1,308,732  | \$1,639,971  | (\$331,239)      | \$0                               | \$680,914      |
| Capital Projects           | \$8,843,035       | \$160,746    | \$2,220,144  | (\$2,059,398)    | \$0                               | \$6,783,637    |
| Working Cash               | \$2,829,330       | \$26,712     | \$0          | \$26,712         | \$0                               | \$2,856,042    |
| Tort                       | \$397,228         | \$207,444    | \$212,985    | (\$5,541)        | \$0                               | \$391,687      |
| Life Safety                | \$0               | \$0          | \$0          | \$0              | \$0                               | \$0            |
|                            | \$35,676,113      | \$64,569,423 | \$67,659,734 | (\$3,090,311)    | \$0                               | \$32,585,802   |