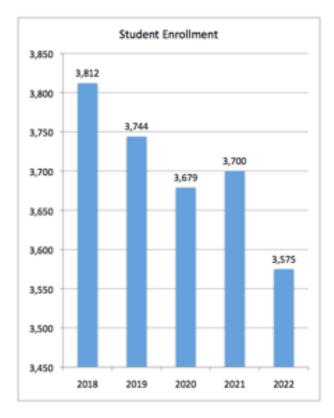

#### Student Enrollment Trends

The graph below shows the total number of students enrolled in the District over the last four years. For the 2022-2023 school year, the estimated student enrollment is 3,575, as of September 30, 2022. For the previous school years, the student enrollment is per the Illinois State Board of Education (ISBE) Student Information System (SIS) Fall Enrollment Count.

#### Historical Student Enrollment

|                 |         | Actual Student | Enrollment |         | Estimated<br>Current Year | Student Enrollment Projections |         |         |
|-----------------|---------|----------------|------------|---------|---------------------------|--------------------------------|---------|---------|
|                 | 2018-19 | 2019-20        | 2020-21    | 2021-22 | *2022-23                  | 2023-24                        | 2024-25 | 2025-26 |
| Kindergarten    | 350     | 363            | 321        | 337     | 380                       | 351                            | 349     | 353     |
| Grade 1         | 358     | 365            | 365        | 351     | 352                       | 385                            | 381     | 379     |
| Grade 2         | 381     | 354            | 374        | 400     | 355                       | 379                            | 386     | 382     |
| Grade 3         | 383     | 382            | 348        | 378     | 384                       | 381                            | 382     | 389     |
| Grade 4         | 394     | 377            | 392        | 362     | 378                       | 382                            | 379     | 380     |
| Grade 5         | 436     | 384            | 385        | 408     | 360                       | 388                            | 384     | 381     |
| Grade 6         | 443     | 448            | 400        | 388     | 408                       | 382                            | 389     | 385     |
| Grade 7         | 431     | 427            | 459        | 411     | 392                       | 407                            | 387     | 394     |
| Grade 8         | 447     | 433            | 434        | 463     | 413                       | 389                            | 404     | 384     |
| Totals          | 3,623   | 3,533          | 3,478      | 3,498   | 3,422                     | 3,444                          | 3,441   | 3,427   |
| Preschool       | 121     | 146            | 179        | 202     | 153                       | 164                            | 163     | 165     |
| District Totals | 3,744   | 3,679          | 3,657      | 3,700   | 3,575                     | 3,608                          | 3,604   | 3,592   |