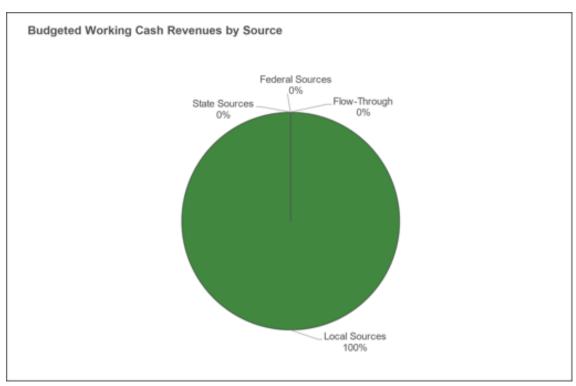

<u>Working Cash Fund</u> – is used to account for financial resources held by the District which is available for interfund loans or transfers to other funds.

<u>Tort Immunity and Judgment Fund</u> – is used to account for revenues and expenditures related primarily to liability insurance. Revenue consists primarily of local property taxes. The District no longer levies in the Tort Immunity and Judgment Fund and has discontinued the use of this fund with no supporting levy or activities.