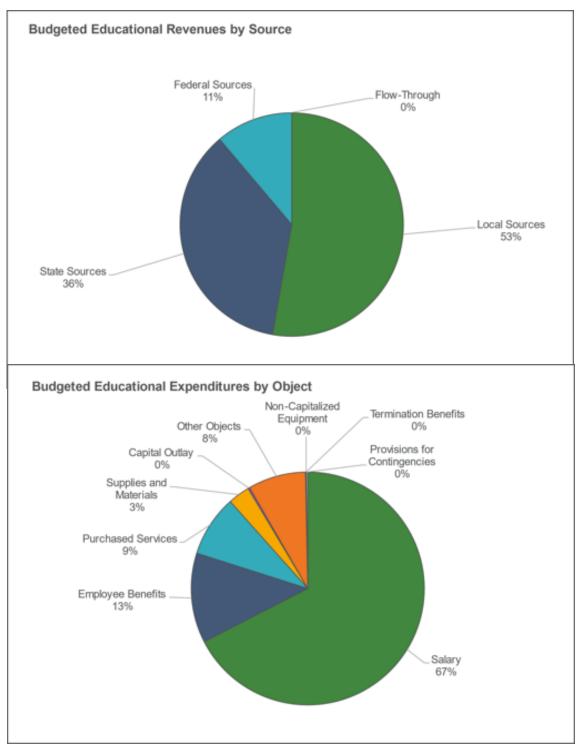

# Allocation of Human and Financial Resources to Achieve Strategic Goals

The District allocates 54% or \$10 million of the \$19 million operating funds budget to the educational fund. These funds are further allocated to instructional, support services, and non-programmed charges. The District spends 67%, or \$31.1 million, of the \$46.1 million educational fund budget on instructional program expenditures.

The District's objectives are for all learners to achieve excellence and build leadership capacity, budgeting 67% or \$26.7 million of the total educational fund budget on total combined support services.

The District spends the remaining 8% or \$3.7 million of its \$46.1 million educational fund budget in payment to other local education agencies on programs and residential placements for students who have needs that cannot be served in the District.