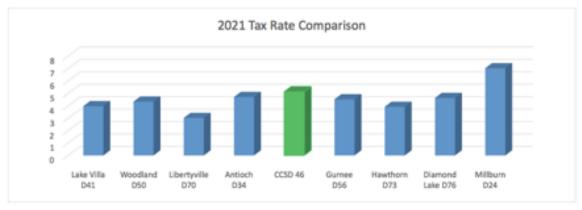

#### **Property Taxes Rates and Collections**

The primary source of revenue for Community Consolidated School District 46 is the local property tax. It represents 60% of the budgeted revenue. Illinois' real property values are determined annually on a calendar year basis. Property assessments for 2021 are payable in 2023. The growth in local property taxes is limited to the rate of the Consumer Price Index (CPI). In 2020 the CPI rate of 1.40% was used for Levy Year 2021. In addition to the revenue growth from CPI, the District also receives revenue from new construction. New construction was \$1,156,546 or 0.11% of total Equalized Assessed Value (EAV) of \$751,853,771. The FY22 budget year covers tax revenues for the levy year 2020. Therefore, FY23 tax revenue estimates are based on Levy Year 2021.