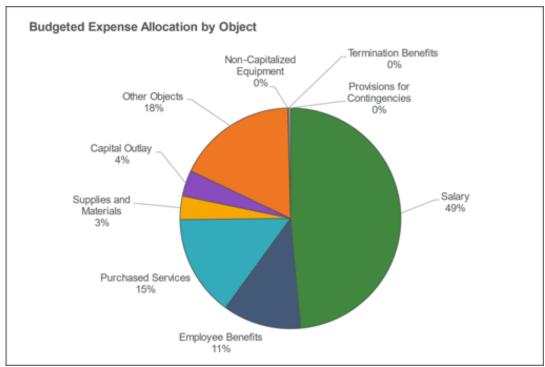

#### **Expenditures**

**Expenditure** amounts are based on various assumptions as follows:

- <u>Salaries</u> All certified staff and classified staff in the Paraprofessionals and School Related Professionals (PSRP) will be receiving a 6.0% increase, pursuant to the Collective Bargaining Agreement (CBA) reached with the unions and the Board of Education in August 2022.
- <u>Benefits</u> The District has budgeted a 7.8% increase for the HMO plan and a 6.4% for the PPO plans. The District continues to self-fund our PPO plans and fully insure the HMO. Self-funding involves paying the health claims of the employees as they occur. With a fully insured health plan, the employer pays a certain amount each month (the premium) to the health insurance company. There is 0% increase in our two dental plans for FY 2022-2023.
- <u>Purchased Services, Supplies & Materials</u> These budgets have been built-up based on needs identified by each school and department.
- <u>Capital Expenditures</u> The District has budgeted \$2 million for work planned to be completed in the summer/fall of 2022, which are Year 1 projects identified in the 3-Year Priority Capital Plan.
- <u>Debt Service</u> The District has several outstanding General Obligation Bonds, which are serviced through our Debt Service Levy. Most recently, the Series 2022B and 2022C refunding bonds were issued in conjunction with the \$9.1M General Obligation Limited Bonds, Series 2022A to fund critical capital needs in the District. The Series 2022B and 2022 C refundings not only generated minor present value savings but allowed the Series 2022A bonds to be issued without increasing the tax rate for debt service.

Total Expenditure funds are expected to increase by approximately 5.7% to \$67,659,734. The primary reason for the increase is due to capital expenditures from the Capital Projects Fund, and to contractual salary increases in FY 2023.