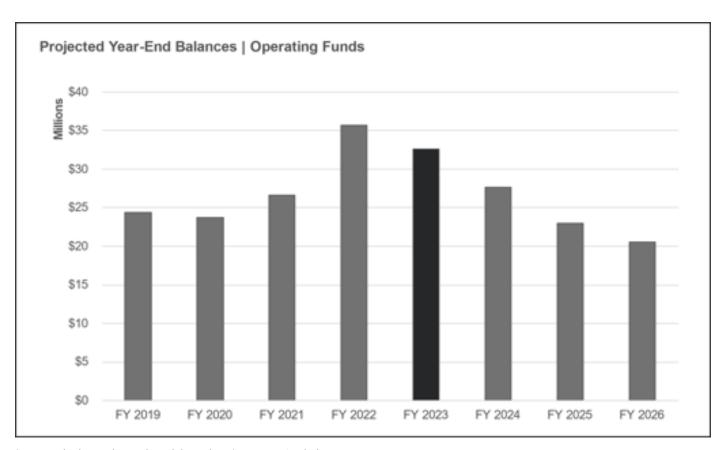

# Projected Year-End Balances | All Funds

Empowering Learners | Creating Equity | Cultivating Community

#### **Budget Outlook**

Summary of Total Revenue & Expenditures with Fund Balance Projections includes All Funds. The District considers a budget balanced when revenues exceed expenses.

|                         | FY 2022 *<br>Unaudited<br>Cash | FY 2023<br>Budget | FY 2024<br>Projected | FY 2025<br>Projected | FY 2026<br>Projected |
|-------------------------|--------------------------------|-------------------|----------------------|----------------------|----------------------|
| Total Revenues          | \$<br>63,815,373               | \$<br>64,569,423  | \$<br>67,343,898     | \$<br>69,040,784     | \$<br>69,835,271     |
| Total Expenditures      | \$<br>64,035,731               | \$<br>67,659,734  | \$<br>72,257,134     | \$<br>73,702,812     | \$<br>72,314,215     |
| Other Financing Sources | \$<br>9,254,060                | \$<br>-           | \$                   | \$<br>-              | \$                   |
| EXCESS (DEFICIT)        | \$<br>9,033,702                | \$<br>(3,090,311) | \$<br>(4,913,236)    | \$<br>(4,662,028)    | \$<br>(2,478,944)    |
| Beginning Fund Balance  | \$<br>26,642,411               | \$<br>35,676,113  | \$<br>32,585,802     | \$<br>27,672,566     | \$<br>23,010,538     |
| Excess (Deficit)        | \$<br>9,033,702                | \$<br>(3,090,311) | \$<br>(4,913,236)    | \$<br>(4,662,028)    | \$<br>(2,478,944)    |
| YEAR-END FUND BALANCE   | \$<br>35,676,113               | \$<br>32,585,802  | \$<br>27,672,566     | \$<br>23,010,538     | \$<br>20,531,594     |
|                         |                                |                   |                      |                      |                      |
| *Unaudited Cash         |                                |                   |                      |                      |                      |