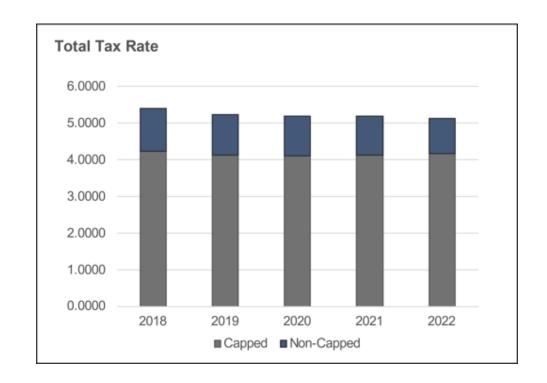

#### **Property Taxes Rates and Collections**

The primary source of revenue for Community Consolidated School District 46 is the local property tax. It represents 60% of the budgeted revenue. Illinois' real property values are determined annually on a calendar year basis. Property assessments for 2021 are payable in 2023. The growth in local property taxes is limited to the rate of the Consumer Price Index (CPI). In 2020 the CPI rate of 1.40% was used for Levy Year 2021. In addition to the revenue growth from CPI, the District also receives revenue from new construction. New construction was \$1,156,546 or 0.11% of total Equalized Assessed Value (EAV) of \$751,853,771. The FY22 budget year covers tax revenues for the levy year 2020. Therefore, FY23 tax revenue estimates are based on Levy Year 2021.