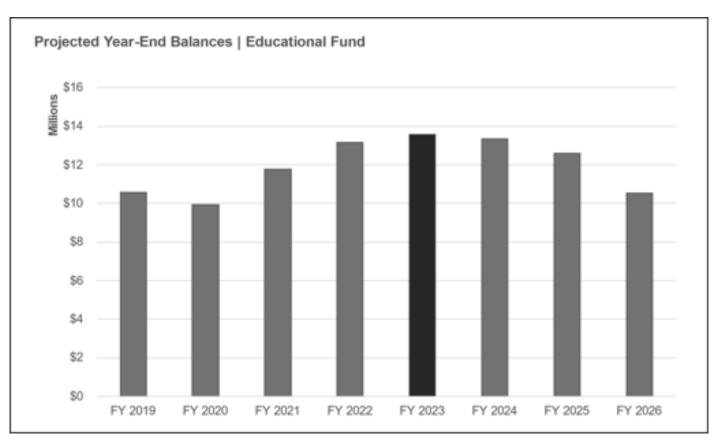

### **Description of Governmental Funds**

<u>Education Fund</u> – is used primarily for the delivery of educational programs to the students. Property taxes are the primary source of revenues but federal and state grants, as well as local fee revenues, also provide additional revenue.

#### **Change in Fund Balance**

The District's total fund balance is expected to decrease by approximately \$0.6 million in FY 2023.

Empowering Learners | Creating Equity | Cultivating Community