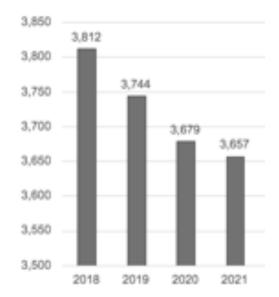

. The estimated student enrollment count is based on the District's student information system, Infinite Campus, as of July 15, 2021. The student enrollment projections were prepared in 2018 by a Consulting Demographer, Dr. John Kasarda.

Sources: District Enrollment & Projections – Information Technology Department ISBE Fall Enrollment Count Consulting Demographer - Kasarda Report

#### Student Enrollment Trends

The graph below shows the total number of students enrolled in the District over the last four years. For the 2021-22 school year, the estimated student enrollment is 3,657, as of July 15, 2021. For the previous school years, the student enrollment is per the Illinois State Board of Education (ISBE) Student Information System (SIS) Fall Enrollment Count.

### Student Enrollment



|                                 | 2016         |        | 2017          |        | 2018          |        | 2019          |          | 2020          |        |
|---------------------------------|--------------|--------|---------------|--------|---------------|--------|---------------|----------|---------------|--------|
| Equalized Assessed Value        | \$613,358,   | 204    | \$659,639,906 |        | \$693,954,245 |        | \$714,251,648 |          | \$727,350,158 |        |
| New Growth                      | \$4,754,5    | 36     | \$1,344,3     | 74     | \$4,046,0     | 75     | \$3,593,2     | 67       | \$820,377     |        |
| EAV wio New Growth              | \$608,603,   | 668    | \$658,295,    | 532    | \$689,908,    | 170    | \$710,658,    | 381      | \$726,529,