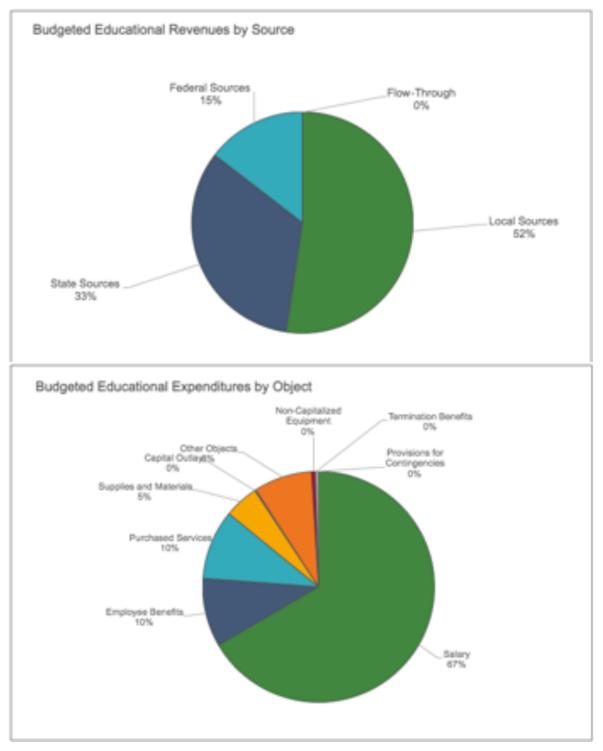

### Allocation of Human and Financial Resources to Achieve Strategic Goals

The District allocates 54% or \$10.4 million of the \$19 million operating funds budget to the educational fund. These funds are further allocated to instructional, support services, and non-programmed charges. The District spends 67%, or \$31.1 million, of the \$46.1 million educational fund budget on instructional program expenditures.

The District's objectives are for all learners to achieve excellence and build leadership capacity, budgeting 67% or \$26.7 million of the total educational fund expenditures on front-line programming such as regular, special education, summer school, and bilingual programs, including English as a Second Language (ESL) to meet all students' individual needs. The District spends 27%, or \$12.6 million of its educational fund budget on total combined support services.

The District spends the remaining 8% or \$3.7 million of its \$46.1 million educational fund budget in payment to other local education agencies on programs and residential placements for students who have needs that cannot be served in the District.