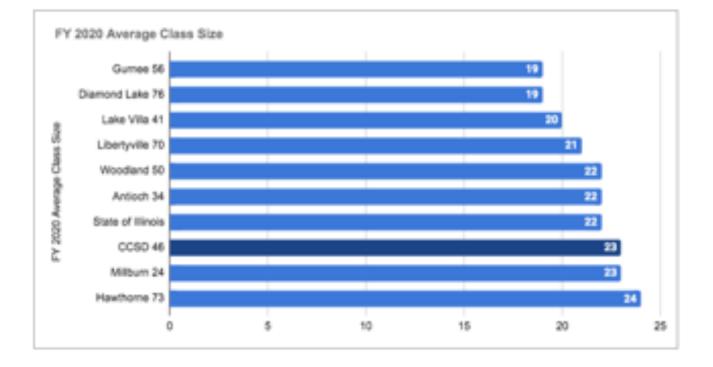

rners | Creating Equity | Cultivating Community

#### **Benchmark Data Comparable to Other School Districts**

Source: ISBE - Illinois Report Card website 2019-2020

Per Student Spending – District 46 believes that these results show that resource allocation is positively related to student academic performance.



The chart above shows that the District's total expenditures are below the State average. The instructional expenditures for the District are about 12.5% lower than the State's instructional expenditures and the operational spending is about 4.8% lower than the State's operational spending. The District's instructional expenditures account for almost 49.5% of operating expenditures budget.

Empowering Learners | Creating Equity | Cultivating Community



### Average Class Size



In FY20, the average number of students in each class in this District was 23. The graph shows the average class size compared to other area school Districts, including the State data. Many factors contribute to student achievement and class size is one of them. Special Education class sizes are excluded from this data comparison.

Empowering Learners | Creating Equity | Cultivating Community

### Academic Results

In spring 2019, Illinois Assessment of Readiness (IAR) was administered to students in grades 3-8 in either computer-based or paper-based format. English language arts/literacy (ELA/L) assessments focused on writing effectively when analyzing text. Mathematics assessments focused on applying skills and concepts, understanding multi -step problems that require abstract reasonin