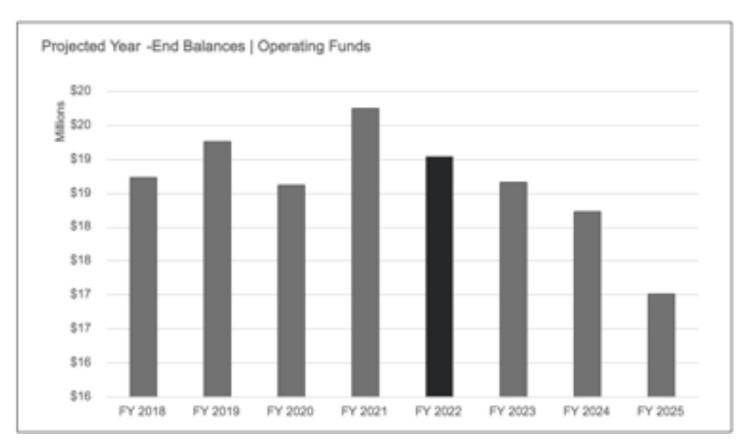

### **Governmental Fund Summary**

The budgeted revenues and expenditures by funds are summarized below. The District is projected to end the fiscal year-end with \$23.9 million in reserves. The ending operating fund balance is forecasted to be 37% of operating expenditures, which is considered an appropriate amount by the Board of Education, the State Board of Education, and independent industry groups. Outside of the operating budget, the District is also making an interfund transfer for the Fiscal Year 2020-2021 from the Operations and Maintenance Fund to the Capital Projects Fund, in the amount of \$500,000. The district plans to replace five Roof Top Units (RTUs) at Grayslake Middle School. This was identified as the highest priority in our discussion with our architect of record to replace obsolete equipment and ductwork.

### Allocation of Human and Financial Resources to Achieve Strategic Goals

The District allocates 54% or \$10.4 million of the \$19 million operating funds budget to the educational fund. These funds are further allocated to instructional, support services, and non-programmed charges. The District spends 67%, or \$31.1 million, of the \$46.1 million educational fund budget on instructional program expenditures.