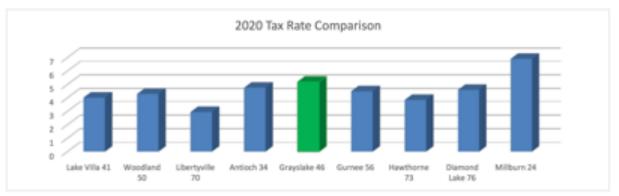

| ACTUAL       | ESTIMATED    |
|-----------------|--------------|--------------|--------------|--------------|--------------|
|                 | 2017         | 2018         | 2019         | 2020         | 2021         |
| CAPPED LEVY     | \$27,878,790 | \$28,616,869 | \$29,304,831 | \$30,014,293 | \$30,432,830 |
| RATE            | 4.2264       | 4.1237       | 4.1029       | 4.1265       | 4.0568       |
| ION-CAPPED LEVY | \$7,735,492  | \$7,735,217  | \$7,762,673  | \$7,733,631  | \$7,774,407  |
| RATE            | 1.1727       | 1.1147       | 1.0868       | 1.0633       | 1.0364       |
| TOTAL LEVY      | \$35,614,282 | \$36,352,085 | \$37,067,504 | \$37,747,924 | \$38,207,238 |
| TOTAL RATE      | 5.3991       | 5.2384       | 5.1897       | 5.1898       | 5.0932       |











Empowering Learners | Creating Equity | Cultivating Community

### Tax Rate Effect on the Average Homeowner

| LEVY YEAR                               | ACTUAL<br>2017 | ACTUAL<br>2018 | ACTUAL<br>2019 | ACTUAL<br>2020 | ESTIMATED<br>2021 |
|-----------------------------------------|----------------|----------------|----------------|----------------|-------------------|
| Median Value of a Home                  | \$300,000      | \$300,000      | \$300,000      | \$300,000      | \$300,000         |
| Average Change in Market Value          |                | 0.00%          | 0.00%          | 0.00%          | 0.00%             |
| Assessed % of Market Value              | 33.33%         | 33.33%         | 33.33%         | 33.33%         | 33.33%            |
| County Multiplier