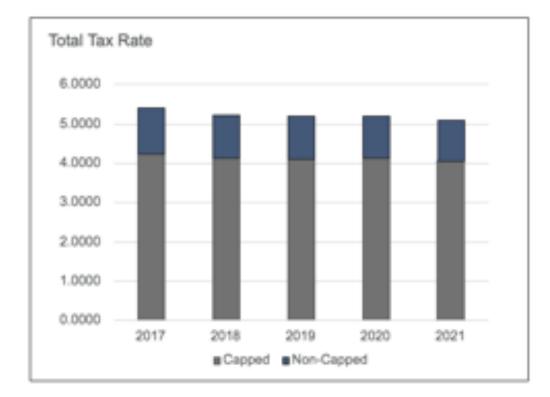

| ACTUAL       | ESTIMATED    |
|-----------------|--------------|--------------|--------------|--------------|--------------|
|                 | 2017         | 2018         | 2019         | 2020         | 2021         |
| CAPPED LEVY     | \$27,878,790 | \$28,616,869 | \$29,304,831 | \$30,014,293 | \$30,432,830 |
| RATE            | 4.2264       | 4.1237       | 4.1029       | 4.1265       | 4.0568       |
| ION-CAPPED LEVY | \$7,735,492  | \$7,735,217  | \$7,762,673  | \$7,733,631  | \$7,774,407  |
| RATE            | 1.1727       | 1.1147       | 1.0868       | 1.0633       | 1.0364       |
| TOTAL LEVY      | \$35,614,282 | \$36,352,085 | \$37,067,504 | \$37,747,924 | \$38,207,238 |
| TOTAL RATE      | 5.3991       | 5.2384       | 5.1897       | 5.1898       | 5.0932       |











Empowering Learners | Creating Equity | Cultivating Community

### Tax Rate Effect on the Average Homeowner

| LEVY YEAR                               | ACTUAL<br>2017 | ACTUAL<br>2018 | ACTUAL<br>2019 | ACTUAL<br>2020 | ESTIMATED<br>2021 |
|-----------------------------------------|----------------|----------------|----------------|----------------|-------------------|
| Median Value of a Home                  | \$300,000      | \$300,000      | \$300,000      | \$300,000      | \$300,000         |
| Average Change in Market Value          |                | 0.00%          | 0.00%          | 0.00%          | 0.00%             |
| Assessed % of Market Value              | 33.33%         | 33.33%         | 33.33%         | 33.33%         | 33.33%            |
| County Multiplier