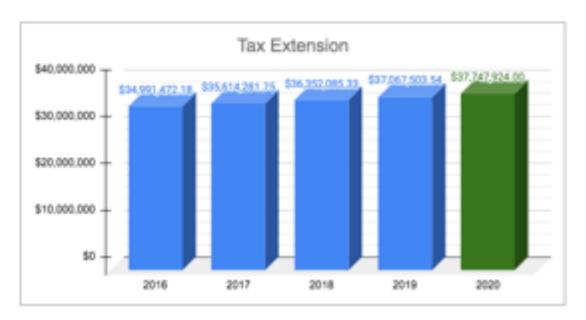

|               |        |

### Property Tax Rates and Extension

### Tax Levy Process

Each year the Board of Education must determine how much money needs to be raised through taxation to support the operation of the District for the coming year. The request, called the levy, is made to the Lake County Clerk before the last Tuesday in December. If the amount of this levy, excluding taxes for debt service payments, is more than a 5% increase over the prior year's levy, a public hearing must be held before its adoption by the Board. The Board of Education has the authority to levy separate taxes for the following purposes: Education, Operations, Life Safety, Special Education, Municipal Retirement, Social Security Transportation, Tort Immunity, Working Cash, and Building Bonds.



The tax rate extended is calculated by dividing the tax levy (\$37,747,924) by the total value of all taxable real property within the District, known as the Assessed Value (EAV=\$727,350,158). The tax rate is always reported as dollars per \$100 of EAV. This extension is subject to State and the District maximum rate as well as the Property Tax Extension Limitation Law (PTELL), commonly referred to as the tax cap. In the FY 2022 budget, the District has budgeted a collection rate of 99.7% of the tax extension.

### Property Tax Extension Limitation Law (PTELL)

PTELL became effective in Lake County on October 1, 1991, for taxes payable in 1992. The law is designed to slow the rate of growth in taxes by reducing tax rates when property values are growing faster than the rate of inflation