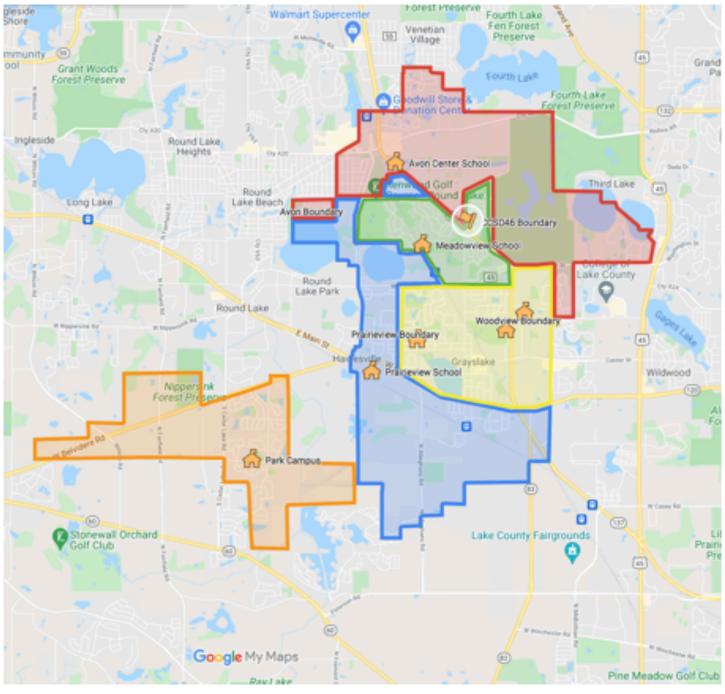

CCSD 46 is located in northeastern Illinois in central Lake County approximately 40 miles north of Chicago and 14 miles west of Lake Michigan. The district is comprised of seven schools. Four kindergarten through fourth grade neighborhood schools (one of which also houses an Early Childhood Center), one kindergarten through eighth grade neighborhood school, a fifth and sixth grade intermediate school, and a seventh and eighth grade middle school. The D46 District Office houses the Office of the Superintendent, Business Office, Human Resources, Teaching & Learning, and Operations and Maintenance.