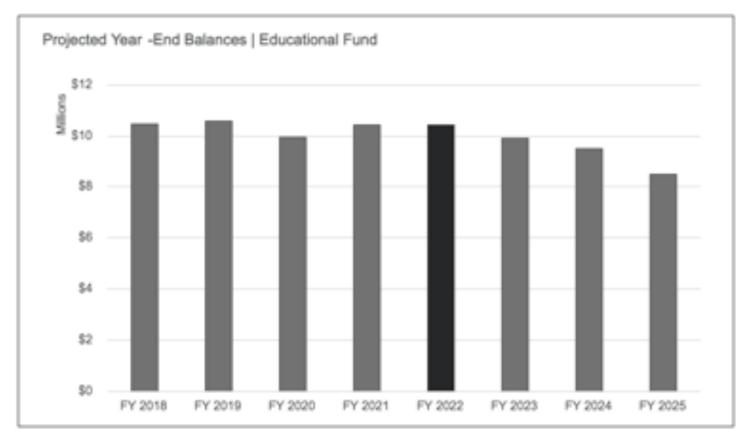

# Summary of Fund Balances

All Funds

|                            | Beginning Balance | Revenue      | Expenditure  | Excess (Deficit) | Other Financing<br>Sources (Uses) | Ending Balance |
|----------------------------|-------------------|--------------|--------------|------------------|-----------------------------------|----------------|
| Educational                | \$10,448,217      | \$46,125,324 | \$46,121,341 | \$3,963          | \$0                               | \$10,452,200   |
| Operations and Maintenance | \$3,975,177       | \$4,142,300  | \$4,401,609  | (\$259,309)      | (\$500,000)                       | \$3,215,868    |
| Debt Service               | \$4,970,248       | \$7,714,276  | \$8,257,538  | (\$543,262)      | \$0                               | \$4,426,986    |
| Transportation             | \$1,434,831       | \$3,160,425  | \$3,309,852  | (\$149,427)      | \$0                               | \$1,285,404    |
| Municipal Retirement       | \$1,079,661       | \$1,727,351  | \$1,545,618  | \$181,733        | \$0                               | \$1,261,395    |
| Capital Projects           | \$374,488         | \$2,375      | \$500,000    | (\$497,625)      | \$500,000                         | \$376,863      |
| Working Cash               | \$2,815,148       | \$10,120     | \$0          | \$10,120         | \$0                               | \$2,825,268    |
| Tort                       | \$132,625         | \$189,430    | \$203,004    | (\$13,574)       | \$0                               | \$119,051      |
| Life Safety                | \$0               | \$0          | \$0          | \$0              | \$0                               | \$0            |
|                            | \$25,230,396      | \$63,071,601 | \$64,338,961 | (\$1,267,360)    | \$0                               | \$23,963,035   |

### **Description of Governmental Funds**

<u>Education Fund</u> – is used primarily for the delivery of educational programs to the students. Property taxes are the primary source of revenues but federal and state grants, as well as local fee revenues, also provide additional revenue.

### Allocation of Human and Financial Resources to Achieve Strategic Goals

The District allocates 54% or \$10.4 million of the \$19 million operating funds budget to the educational fund. These funds are further allocated to instructional, support services, and non-programmed charges. The District spends 67%, or \$31.1 million, of the \$46.1 million educational fund budget on instructional program expenditures.