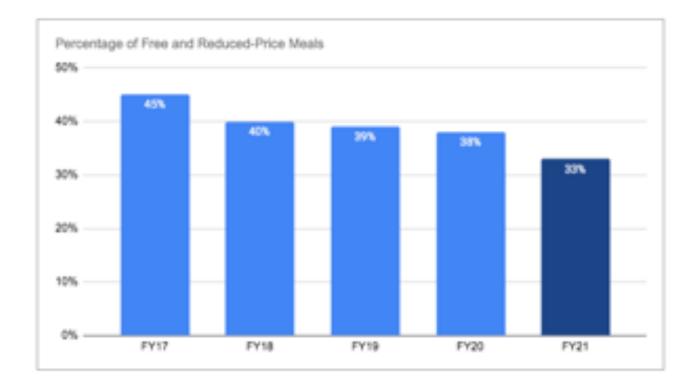

same kinds of decisions.

The graphs below show the average academic growth in English Language Arts (ELA) and Mathematics by grade level in the district.

Summary Summary

- 99% of students participated in the standardized testing for ELA and Math
- 50% of students in grades 3-8 demonstrated proficiency in ELA
- 43% of students in grades 3-8 demonstrated proficiency in Math
- 96% student attendance rate
- The student dropout rate is not a consideration in elementary districts; therefore, it is not included in that report

#### 2019 ENGLISH LANGUAGE ARTS



#### 2019 MATHEMATICS



### Percentage of Free and Reduced-Price Meals

In the fiscal year 2022, the estimated percentage of children who were eligible for Free and Reduced-Price Meals was 33%. This data is as of September 15, 2021.



These percentages reflect all students in the district who are eligible for the government program and qualify for free or reduced-price meals, whether the students are receiving meals or not. Pre-K and kindergarten students that only attend ½ days and who are not present during breakfast or lunch serving time do not receive meals even though the students may qualify.

Empowering Learners | Creating Equity | Cultivating Community

### Per Pupil Spending

The District's budget is the vehicle for allocating financial resources in the most efficient manner possible to meet student needs. District and building goals are developed jointly by teachers, building leaders, and district administration, to ensure high levels of achievement for all students. Funds are allocated based on the needs of