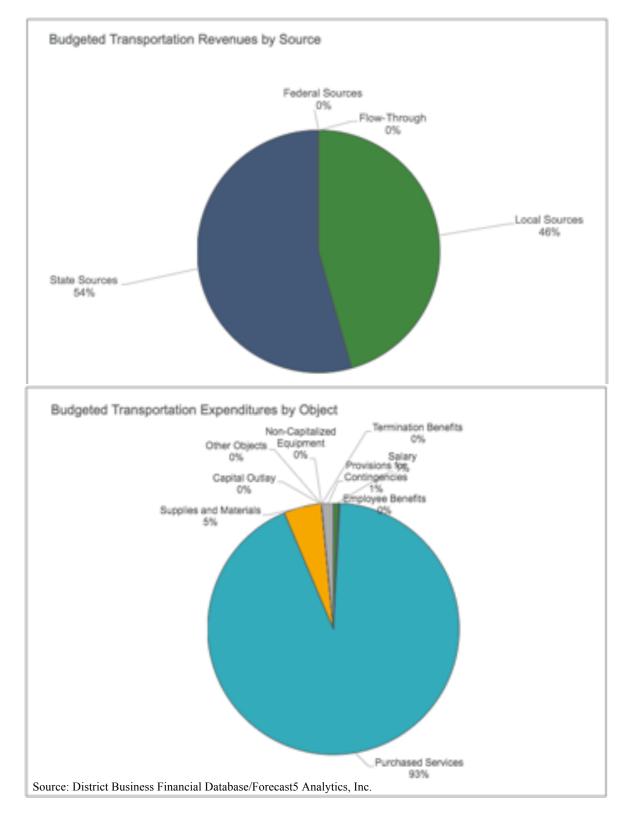

<u>Transportation Fund</u> – is used to account for all revenues and expenditures made for student transportation. Revenues are derived primarily from local property taxes and state reimbursement grants.