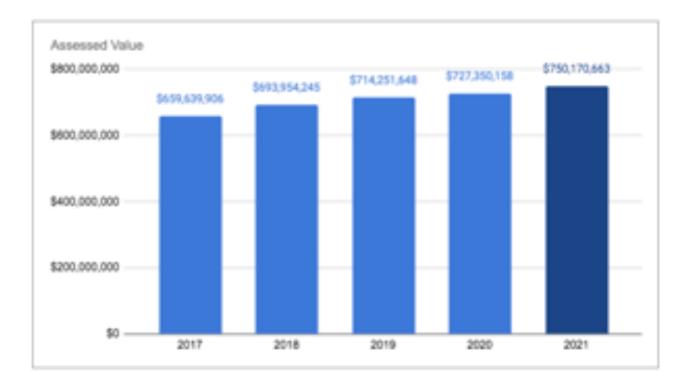

ually on a calendar year basis. Property assessments for 2020 are payable in 2022. The growth in local property taxes is limited to the rate of the Consumer Price Index (CPI); in 2019 the CPI rate was 1.9%. In addition to the revenue growth from CPI, the District also receives revenue from new construction. New construction was \$820,327 or 0.11% of total Equalized Assessed Value (EAV) of \$727,358. The FY21 budget year covers tax revenues for the levy year 2019. Therefore, FY22 tax revenue estimates are based on Levy Year 2020.

District 46 is located in Lake County, Illinois, where property taxes are payable in June and September. It is the intention to use the entire 2020 property tax levy during the 2021-2022 fiscal year.

Empowering Learners | Creating Equity | Cultivating Community



## Equalized Assessed Value

### **Other Local Revenue**

Revenues from other local sources represent 2% of the total revenues; they are comprised of student fees, tuitionbased programs, other local tax collections, cafeteria receipts, earnings of investments, and miscellaneous revenues. The District anticipates a significant drop in local revenues this year due to significant declines in interest rates in comparison to recent years.

| Other Local Revenue                            | Actual FY 2018 | Actual FY 2019 | Actual FY 2020 | Unaudited FY 2021 | Budget FY 2022 |
|------------------------------------------------|----------------|----------------|----------------|-------------------|----------------|
| Corporate Presonal Property<br>Replacement Tax | \$124,763.00   | \$146,459.00