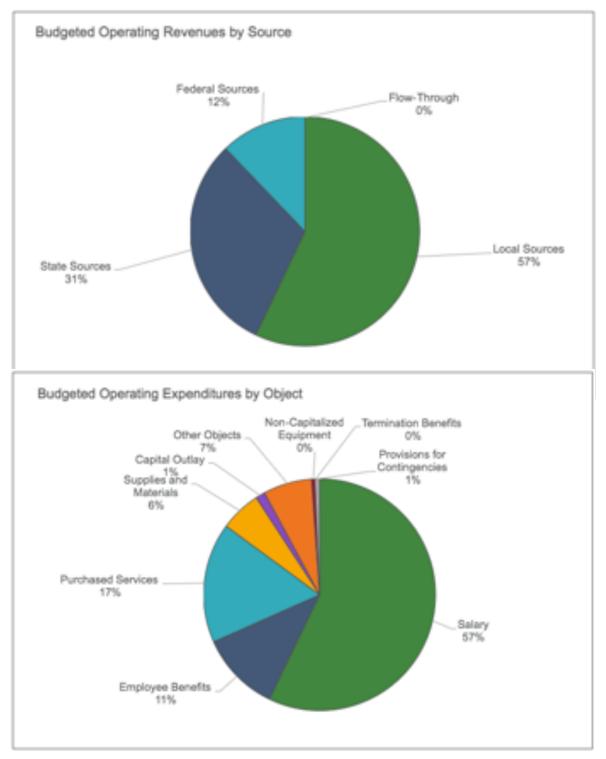

### **Governmental Fund Summary**

The budgeted revenues and expenditures by funds are summarized below. The District is projected to end the fiscal year-end with \$23.9 million in reserves. The ending operating fund balance is forecasted to be 37% of operating expenditures, which is considered an appropriate amount by the Board of Education, the State Board of Education, and independent industry groups. Outside of the operating budget, the District is also making an interfund transfer for the Fiscal Year 2020-2021 from the Operations and Maintenance Fund to the Capital Projects Fund, in the amount of \$500,000. The district plans to replace five Roof Top Units (RTUs) at Grayslake Middle School. This was identified as the highest priority in our discussion with our architect of record to replace obsolete equipment and ductwork.

# Summary of Fund Balances

All Funds

|                            | Beginning Balance | Revenue      | Expenditure  | Excess (Deficit) | Other Financing<br>Sources (Uses) | Ending Balance |
|----------------------------|-------------------|--------------|--------------|------------------|-----------------------------------|----------------|
| Educational                | \$10,448,217      | \$46,125,324 | \$46,121,341 | \$3,963          | \$0                               | \$10,452,200   |
| Operations and Maintenance | \$3,975,177       | \$4,142,300  | \$4,401,609  | (\$259,309)      | (\$500,000)                       | \$3,215,868    |
| Debt Service               | \$4,970,248       | \$7,714,276  | \$8,257,538  | (\$543,262)      | \$0                               | \$4,426,986    |
| Transportation             | \$1,434,831       | \$3,160,425  | \$3,309,852  | (\$149,427)      | \$0                               | \$1,285,404    |
| Municipal Retirement       | \$1,079,661       | \$1,727,351  | \$1,545,618  | \$181,733        | \$0                               | \$1,261,395    |
| Capital Projects           | \$374,488         | \$2,375      | \$500,000    | (\$497,625)      | \$500,000                         | \$376,863      |
| Working Cash               | \$2,815,148       | \$10,120     | \$0          | \$10,120         | \$0                               | \$2,825,268    |
| Tort                       | \$132,625         | \$189,430    | \$203,004    | (\$13,574)       | \$0                               | \$119,051      |
| Life Safety                | \$0               | \$0          | \$0          | \$0              | \$0                               | \$0            |
|                            | \$25,230,396      | \$63,071,601 | \$64,338,961 | (\$1,267,360)    | \$0                               | \$23,963,035   |