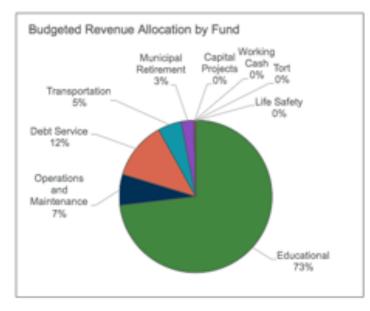

### Allocation of Human and Financial Resources to Achieve Strategic Goals

The District allocates 54% or \$10.4 million of the \$19 million operating funds budget to the educational fund. These funds are further allocated to instructional, support services, and non-programmed charges. The District spends 67%, or \$31.1 million, of the \$46.1 million educational fund budget on instructional program expenditures.

The District's objectives are for all learners to achieve excellence and build leadership capacity, budgeting 67% or \$26.7 million of the total educational fund expenditures on front-line programming such as regular, special education, summer school, and bilingual programs, including English as a Second Language (ESL) to meet all students' individual needs. The District spends 27%, or \$12.6 million of its educational fund budget on total combined support services.

The District spends the remaining 8% or \$3.7 million of its \$46.1 million educational fund budget in payment to other local education agencies on programs and residential placements for students who have needs that cannot be served in the District.