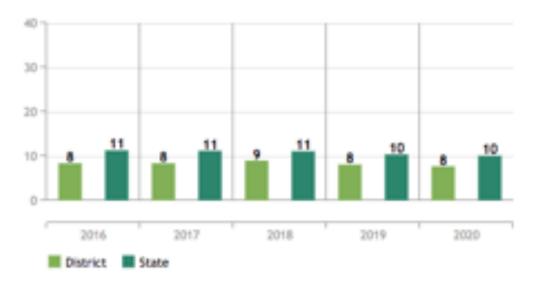

### Allocation of Human and Financial Resources to Achieve Strategic Goals

The District allocates 54% or \$10.4 million of the \$19 million operating funds budget to the educational fund. These funds are further allocated to instructional, support services, and non-programmed charges. The District spends 67%, or \$31.1 million, of the \$46.1 million educational fund budget on instructional program expenditures.

The District's objectives are for all learners to achieve excellence and build leadership capacity, budgeting 67% or \$26.7 million of the total educational fund expenditures on front-line programming such as regular, special education, summer school, and bilingual programs, including English as a Second Language (ESL) to meet all students' individual needs. The District spends 27%, or \$12.6 million of its educational fund budget on total combined support services.

The District spends the remaining 8% or \$3.7 million of its \$46.1 million educational fund budget in payment to other local education agencies on programs and residential placements for students who have needs that cannot be served in the District.