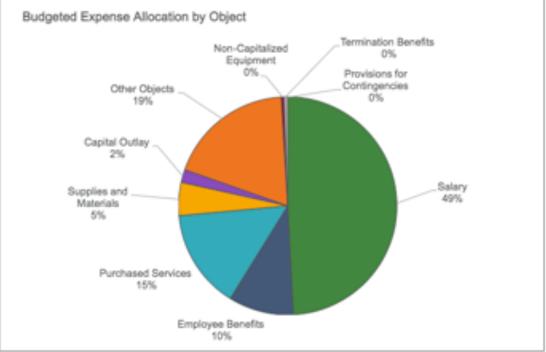

# Summary of Fund Balances

All Funds

|                            | Beginning Balance | Revenue      | Expenditure  | Excess (Deficit) | Other Financing<br>Sources (Uses) | Ending Balance |
|----------------------------|-------------------|--------------|--------------|------------------|-----------------------------------|----------------|
| Educational                | \$10,448,217      | \$46,125,324 | \$46,121,341 | \$3,963          | \$0                               | \$10,452,200   |
| Operations and Maintenance | \$3,975,177       | \$4,142,300  | \$4,401,609  | (\$259,309)      | (\$500,000)                       | \$3,215,868    |
| Debt Service               | \$4,970,248       | \$7,714,276  | \$8,257,538  | (\$543,262)      | \$0                               | \$4,426,986    |
| Transportation             | \$1,434,831       | \$3,160,425  | \$3,309,852  | (\$149,427)      | \$0                               | \$1,285,404    |
| Municipal Retirement       | \$1,079,661       | \$1,727,351  | \$1,545,618  | \$181,733        | \$0                               | \$1,261,395    |
| Capital Projects           | \$374,488         | \$2,375      | \$500,000    | (\$497,625)      | \$500,000                         | \$376,863      |
| Working Cash               | \$2,815,148       | \$10,120     | \$0          | \$10,120         | \$0                               | \$2,825,268    |
| Tort                       | \$132,625         | \$189,430    | \$203,004    | (\$13,574)       | \$0                               | \$119,051      |
| Life Safety                | \$0               | \$0          | \$0          | \$0              | \$0                               | \$0            |
|                            | \$25,230,396      | \$63,071,601 | \$64,338,961 | (\$1,267,360)    | \$0                               | \$23,963,035   |