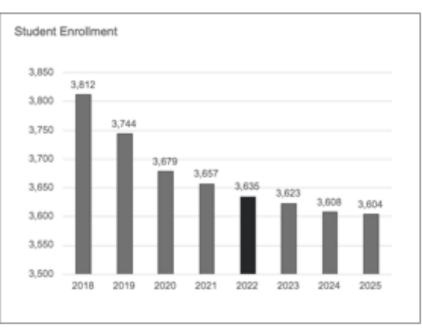

3,657   | 3,635                     | 3,623                          | 3,608   | 3,304   | 3,592   |  |  |

### **Historical Student Enrollment**

For the most accurate historical comparisons, the District focuses on student enrollment in grades K through grade 8. The actual student enrollment count is based on the Illinois State Board of Education (ISBE) Student Information System (SIS) Fall Enrollment Count. The estimated student enrollment count is based on the District's student information system, Infinite Campus, as of July 15, 2021. The student enrollment projections were prepared in 2018 by a Consulting Demographer, Dr. John Kasarda.

Sources: District Enrollment & Projections – Information Technology Department ISBE Fall Enrollment Count

Consulting Demographer - Kasarda Report



### Personnel Resource Allocation

|                                        | FY 2017-18 | FY 2018-19 | FY 2019-20 | FY 2020-21 | FY 2021-22 |
|----------------------------------------|------------|------------|------------|------------|------------|
| ADMINISTRATORS                         |            |            |            |            |            |
| District Administrators                | 3          | 5          | 5          | 5          | 5          |
| School Administrators                  | 10         | 10         | 10         | 10         | 10         |
| Business Administrators                | 2          | 1          | 2          | 2          | 2          |
| Teaching & Learning                    | 3          | 3          | 2          | 2          | 2          |
| Opera