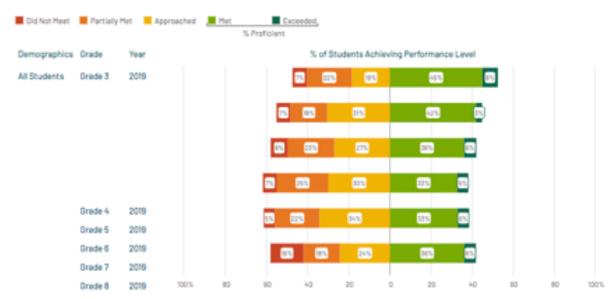

, rather than in centimeters. Centimeters provide a more precise measurement than inches, but both assess the same quality – height. Both give "comparable" information that you can use in the same way to make the same kinds of decisions.

The graphs below show the average academic growth in English Language Arts (ELA) and Mathematics by grade level in the district.

Summary Summary

- 99% of students participated in the standardized testing for ELA and Math
- 50% of students in grades 3-8 demonstrated proficiency in ELA
- 43% of students in grades 3-8 demonstrated proficiency in Math
- 96% student attendance rate
- The student dropout rate is not a consideration in elementary districts; therefore, it is not included in that report

#### 2019 ENGLISH LANGUAGE ARTS



#### 2019 MATHEMATICS



### Percentage of Free and Reduced-Price Meals

In the fiscal year 2022, the estimated percentage of children who were eligible for Free and Reduced-Price Meals was 33%. This data is as of September 15, 2021.



These percentages reflect all students in the district who are eligible for the government program and qualify for free or reduced-price meals, whether the students are receiving meals or not. Pre-K and kindergarten students that only attend ½ days and who are not present during breakfast or lunch serving time do not receive meals even though the students may qualify.

Empowering Learners | Creating Equity | Cultivating Community

### Per Pupil Spending

The District's budget is the vehicle for allocating financial resources in the most efficient manner possible to meet student n