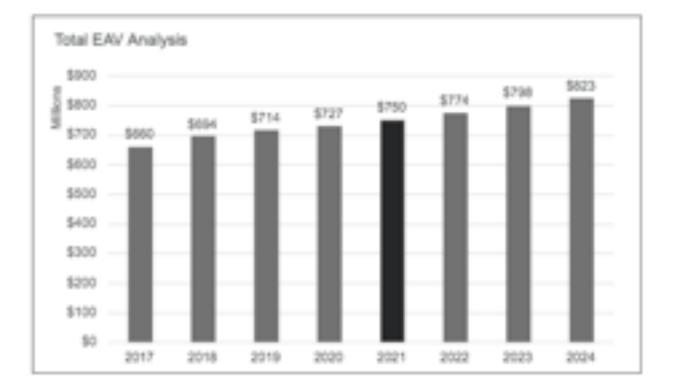

%         | 0.58%         | 0.50%         | 0.11%         | 0.13%         | 0.13%         | 0.13%         | 0.12%        |
| EXISTING EAV                 | \$44,937,328  | \$30,268,264  | \$16,704,136  | \$12,278,133  | \$21,820,505  | \$22,505,120  | \$23,210,273  | \$23,936,582 |
| % OF TOTAL EAV               | 7.33%         | 4.59%         | 2.41%         | 1.72%         | 3.00%         | 3.00%         | 3.00%         | 3.00%        |
| EAV PER PUPIL                | \$171,647     | \$182,045     | \$190,772     | \$197,703     | \$205,133     | \$212,841     | \$220,228     | \$228,055    |
| % CHANGE IN EAV PER PUPIL    | 7.88%         | 6.06%         | 4.79%         | 3.63%         | 3.76%         | 3.76%         | 3.47%         | 3.55%        |

#### **Historical and Projection**



The tax rate extended is calculated by dividing the tax levy (\$37,747,924) by the total value of all taxable real property within the District, known as the Assessed Value (EAV=\$727,350,158). The tax rate is always reported as dollars per \$100 of EAV. This extension is subject to State and the District maximum rate as well as the Property Tax Extension Limitation Law (PTELL), commonly referred to as the tax cap. In the FY 2022 budget, the District has budgeted a collection rate of 99.7% of the tax extension.

#### **Property Tax Extension Limitation Law (PTELL)**

PTELL became effective in Lake County on October 1, 1991, for taxes payable in 1992. The law is designed to slow the rate of growth in taxes by reducing tax rates when property values are growing faster than the rate of infl