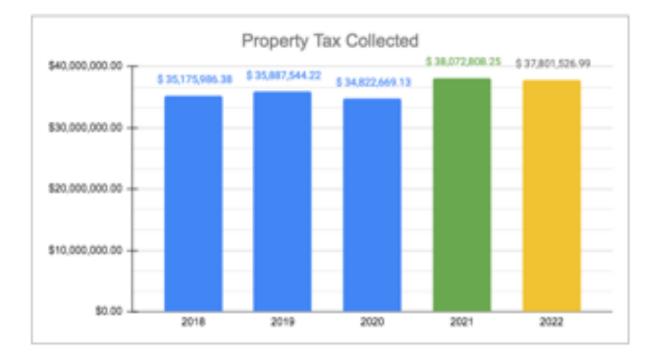

| ACTUAL       | ESTIMATED    |
|-----------------|--------------|--------------|--------------|--------------|--------------|
|                 | 2017         | 2018         | 2019         | 2020         | 2021         |
| CAPPED LEVY     | \$27,878,790 | \$28,616,869 | \$29,304,831 | \$30,014,293 | \$30,432,830 |
| RATE            | 4.2264       | 4.1237       | 4.1029       | 4.1265       | 4.0568       |
| ION-CAPPED LEVY | \$7,735,492  | \$7,735,217  | \$7,762,673  | \$7,733,631  | \$7,774,407  |
| RATE            | 1.1727       | 1.1147       | 1.0868       | 1.0633       | 1.0364       |
| TOTAL LEVY      | \$35,614,282 | \$36,352,085 | \$37,067,504 | \$37,747,924 | \$38,207,238 |
| TOTAL RATE      | 5.3991       | 5.2384       | 5.1897       | 5.1898       | 5.0932       |











Empowering Learners | Creating Equity | Cultivating Community

### Tax Rate Effect on the Average Homeowner

| LEVY YEAR                               | ACTUAL<br>2017 | ACTUAL<br>2018 | ACTUAL<br>2019 | ACTUAL<br>2020 | ESTIMATED<br>2021 |
|-----------------------------------------|----------------|----------------|----------------|----------------|-------------------|
| Median Value of a Home                  | \$300,000      | \$300,000      | \$300,000      | \$300,000      | \$300,000         |
| Average Change in Market Value          |                | 0.00%          | 0.00%          | 0.00%          | 0.00%             |
| Assessed % of Market Value              | 33.33%         | 33.33%         | 33.33%         | 33.33%         | 33.33%            |
| County Multiplier