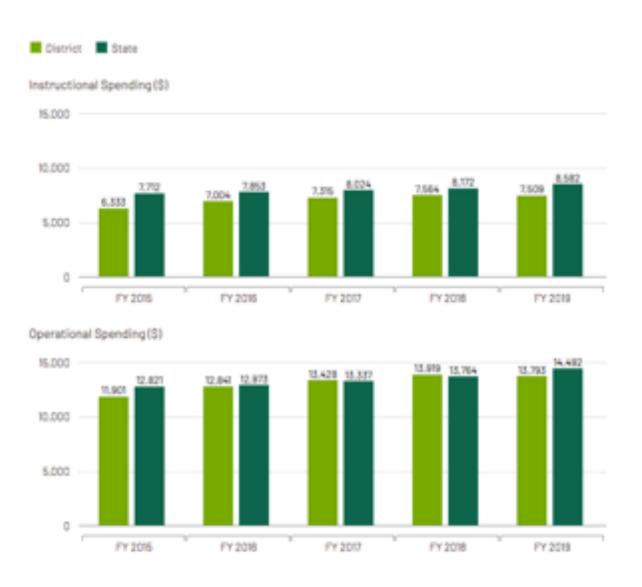

|
| REPUNDING             |                                                                                                                                                            |
| REFUNDED              | Portions of the 2014 and 2015 maturities have been refunded by the Series 2005<br>Bends.                                                                   |

Empowering Learners | Creating Equity | Cultivating Community

#### **Benchmark Data Comparable to Other School Districts**

Source: ISBE - Illinois Report Card website 2019-2020

Per Student Spending – District 46 believes that these results show that resource allocation is positively related to student academic performance.



The chart above shows that the District's total expenditures are below the State average. The instructional expenditures for the District are about 12.5% lower than the State's instructional expenditures and the operational spending is about 4.8% lower than the State's operational spending. The District's instructional expenditures account for almost 49.5% of operating expenditures budget.

Empowering Learners | Creating Equity | Cultivating Community



### Average Class Size



In FY20, the average number of students in each class in this District was 23. The graph shows the average class size compared to other area school Districts, including the State data. Many factors contribute to student achievement and class size is one of them. Special Education class sizes are excluded from th