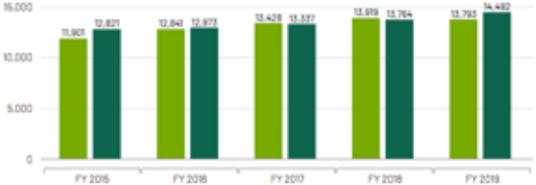

t manner possible to meet student needs. District and building goals are developed jointly by teachers, building leaders, and district administration, to ensure high levels of achievement for all students. Funds are allocated based on the needs of students at each building. The effect of this methodology on budgeting is best reflected in the per-pupil expenditures. The instructional expenditures for the District are about 12% lower than the State average, and the operational spending is about 4.8% lower than the State. The District's instructional expenditures account for almost 49.5% of the operating expenditures budget.

CCSD 46 will continue to align resources with student outcomes. We will continue to invest in areas that produce measurable results for improved student achievement.





Empowering Learners | Creating Equity | Cultivating Community



In FY20, the average number of students in each class in this District was 23. The graph shows the average class size compared to other area school Districts, including the State data. Many factors contribute to student achievement and class size is one of them. Special Education class sizes are excluded from this data comparison.

#### **Teacher Retention Rate**

Percentage of full-time teachers who return to the same school year to year. The chart below shows a three-year average percentage of teachers returning to work.



Empowering Learners | Creating Equity | Cultivating Community





Empowering Learners | Creating Equity | Cultivating Community

Empowering Learners | Creating Equity | Cultivating Community

### Glos