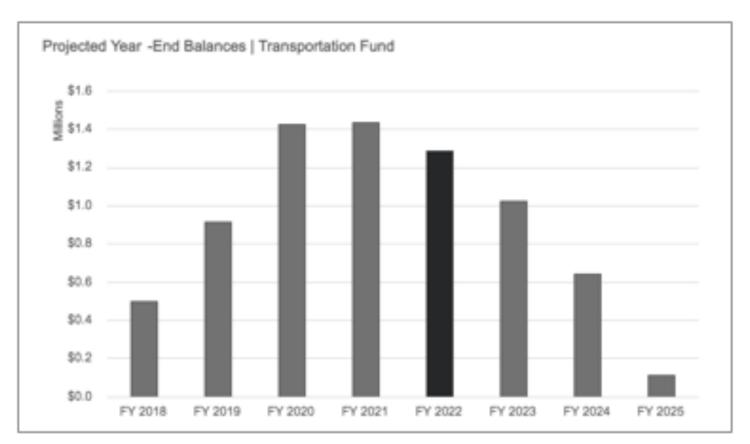

# Summary of Fund Balances

All Funds

|                            | Beginning Balance | Revenue      | Expenditure  | Excess (Deficit) | Other Financing<br>Sources (Uses) | Ending Balance |
|----------------------------|-------------------|--------------|--------------|------------------|-----------------------------------|----------------|
| Educational                | \$10,448,217      | \$46,125,324 | \$46,121,341 | \$3,963          | \$0                               | \$10,452,200   |
| Operations and Maintenance | \$3,975,177       | \$4,142,300  | \$4,401,609  | (\$259,309)      | (\$500,000)                       | \$3,215,868    |
| Debt Service               | \$4,970,248       | \$7,714,276  | \$8,257,538  | (\$543,262)      | \$0                               | \$4,426,986    |
| Transportation             | \$1,434,831       | \$3,160,425  | \$3,309,852  | (\$149,427)      | \$0                               | \$1,285,404    |
| Municipal Retirement       | \$1,079,661       | \$1,727,351  | \$1,545,618  | \$181,733        | \$0                               | \$1,261,395    |
| Capital Projects           | \$374,488         | \$2,375      | \$500,000    | (\$497,625)      | \$500,000                         | \$376,863      |
| Working Cash               | \$2,815,148       | \$10,120     | \$0          | \$10,120         | \$0                               | \$2,825,268    |
| Tort                       | \$132,625         | \$189,430    | \$203,004    | (\$13,574)       | \$0                               | \$119,051      |
| Life Safety                | \$0               | \$0          | \$0          | \$0              | \$0                               | \$0            |
|                            | \$25,230,396      | \$63,071,601 | \$64,338,961 | (\$1,267,360)    | \$0                               | \$23,963,035   |