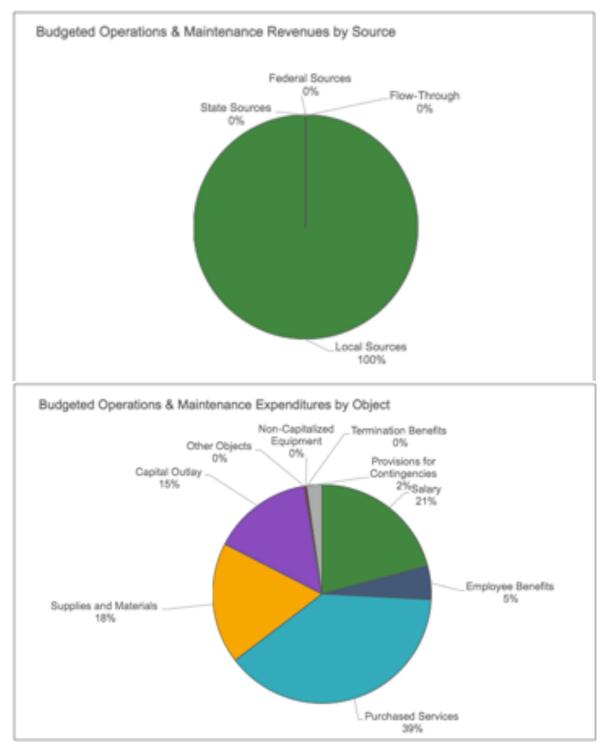

<u>Operations and Maintenance Fund</u> – is used for expenditures made for operations, repair, and maintenance of the District's building and land. Revenue consists primarily of local property taxes.

<u>Debt Service Fund</u> – is used for the accumulation of resources for, and the payment of, general long-term debt principal, interest, and related costs. The primary revenue source is local property taxes levied specifically for debt services.