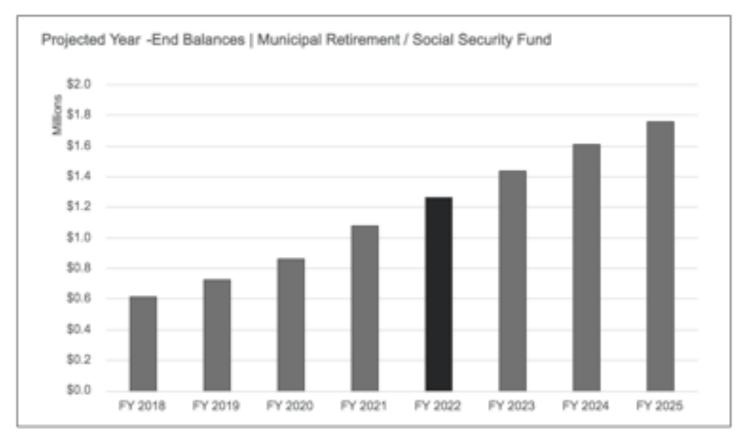

# Summary of Fund Balances

All Funds

|                            | Beginning Balance | Revenue      | Expenditure  | Excess (Deficit) | Other Financing<br>Sources (Uses) | Ending Balance |
|----------------------------|-------------------|--------------|--------------|------------------|-----------------------------------|----------------|
| Educational                | \$10,448,217      | \$46,125,324 | \$46,121,341 | \$3,963          | \$0                               | \$10,452,200   |
| Operations and Maintenance | \$3,975,177       | \$4,142,300  | \$4,401,609  | (\$259,309)      | (\$500,000)                       | \$3,215,868    |
| Debt Service               | \$4,970,248       | \$7,714,276  | \$8,257,538  | (\$543,262)      | \$0                               | \$4,426,986    |
| Transportation             | \$1,434,831       | \$3,160,425  | \$3,309,852  | (\$149,427)      | \$0                               | \$1,285,404    |
| Municipal Retirement       | \$1,079,661       | \$1,727,351  | \$1,545,618  | \$181,733        | \$0                               | \$1,261,395    |
| Capital Projects           | \$374,488         | \$2,375      | \$500,000    | (\$497,625)      | \$500,000                         | \$376,863      |
| Working Cash               | \$2,815,148       | \$10,120     | \$0          | \$10,120         | \$0                               | \$2,825,268    |
| Tort                       | \$132,625         | \$189,430    | \$203,004    | (\$13,574)       | \$0                               | \$119,051      |
| Life Safety                | \$0               | \$0          | \$0          | \$0              | \$0                               | \$0            |
|                            | \$25,230,396      | \$63,071,601 | \$64,338,961 | (\$1,267,360)    | \$0                               | \$23,963,035   |