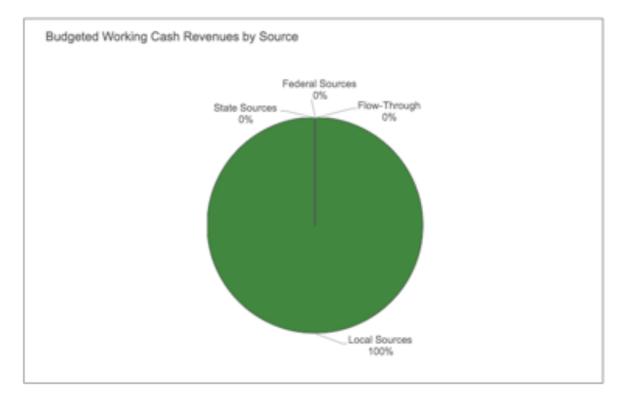

<u>Working Cash Fund</u> – is used to account for financial resources held by the District which is available for interfund loans or transfers to other funds.

<u>Tort Immunity and Judgment Fund</u> – is used to account for revenues and expenditures related primarily to liability insurance. Revenue consists primarily of local property taxes. The District no longer levies in the Tort Immunity and Judgment Fund and has discontinued the use of this fund with no supporting levy or activities.