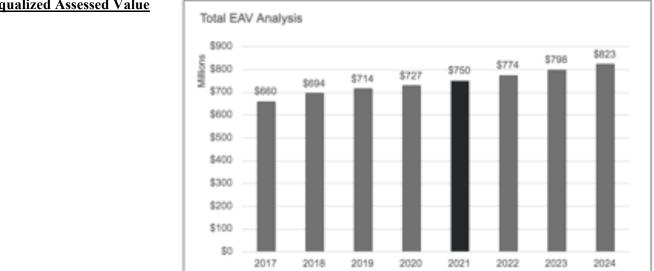

eted revenue. Illinois' real property values are determined annually on a calendar year basis. Property assessments for 2020 are payable in 2022. The growth in local property taxes is limited to the rate of the Consumer Price Index (CPI); in 2019 the CPI rate was 1.9%. In addition to the revenue growth from CPI, the District also receives revenue from new construction. New construction was \$820,327 or 0.11% of total Equalized Assessed Value (EAV) of \$727,358. The FY21 budget year covers tax revenues for the levy year 2019. Therefore, FY22 tax revenue estimates are based on Levy Year 2020.

District 46 is located in Lake County, Illinois, where property taxes are payable in June and September. It is the intention to use the entire 2020 property tax levy during the 2021-2022 fiscal year.



### **Equalized Assessed Value**

Empowering Learners | Creating Equity | Cultivating Community

### **Other Local Revenue**

Revenues from other local sources represent 2% of the total revenues; they are comprised of student fees, tuitionbased programs, other local tax collections, cafeteria receipts, earnings of investments, and miscellaneous revenues. The District anticipates a significant drop in local revenues this year due to significant declines in interest rates in comparison to recent years.

| Other Local Revenue                            | Actual FY 2018 | Actual FY 2010 | Actual FY 2020 | Unaudited FY 2021 | Budget FY 2022 |
|------------------------------------------------|----------------|----------------|----------------|-------------------|----------------|
| Corporate P