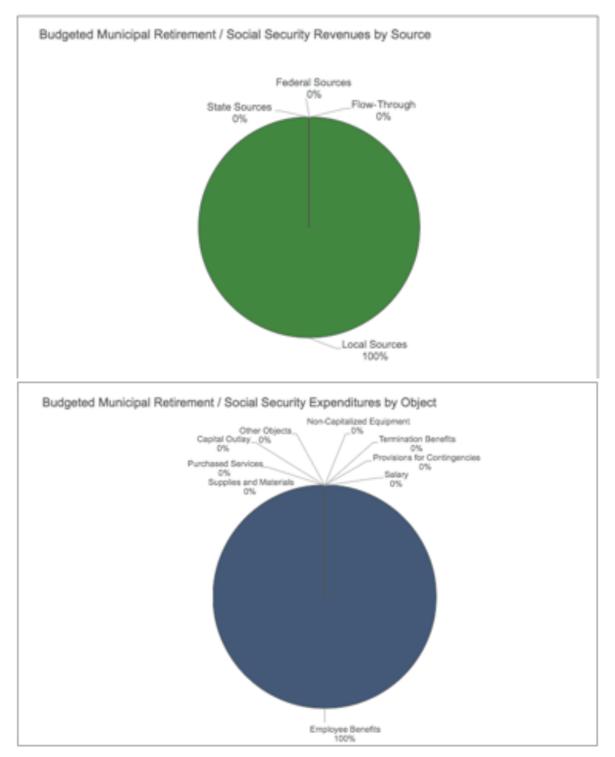

<u>Municipal Retirement/Social Security Fund</u> – is used to account for the District's portion of pension contributions to the Illinois Municipal Retirement Fund, payments to Medicare, and payments to the Social Security System primary for noncertified employees. Revenue to finance these contributions is derived primarily from local property taxes and personal property replacement taxes.