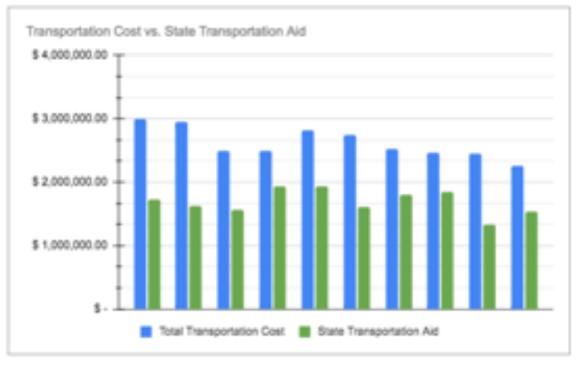

<u>Transportation Fund</u> – is used to account for all revenues and expenditures made for student transportation. Revenues are derived primarily from local property taxes and state reimbursement grants.