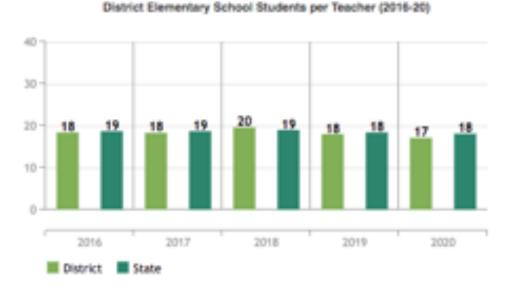

|

Empowering Learners | Creating Equity | Cultivating Community

#### **Benchmark Data Comparable to Other School Districts**

Source: ISBE - Illinois Report Card website 2019-2020

Per Student Spending – District 46 believes that these results show that resource allocation is positively related to student academic performance.



The chart above shows that the District's total expenditures are below the State average. The instructional expenditures for the District are about 12.5% lower than the State's instructional expenditures and the operational spending is about 4.8% lower than the State's operational spending. The District's instructional expenditures account for almost 49.5% of operating expenditures budget.

Empowering Learners | Creating Equity | Cultivating Community



### Average Class Size



In FY20, the average number of students in each class in this District was 23. The graph shows the average class size compared to other area school Districts, including the State data. Many factors contribute to student achievement and class size is one of them. Special Education class sizes are excluded from this data comparison.

Empowering Learners | Creating Equity | Cultivating Community

### Academic Results

In spring 2019, Illinois Assessment of Readiness (IAR) was administered to students in grades 3-8 in either computer-based or paper-based format. English language arts/literacy (ELA/L) assessments focused on writing effectively when analyzing text. Mathematics assessments focused on applying skills and concepts, understanding multi -step problems that