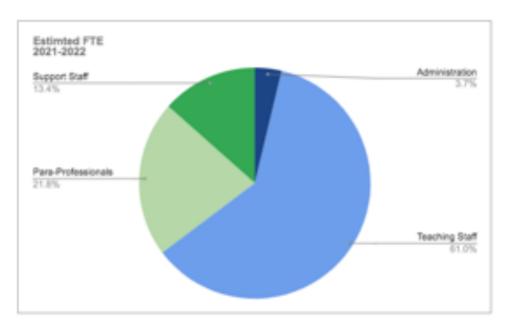

imated Staff FTE, as of September 8, 2021 – District Personnel Records Note: Numbers are rounded to the nearest integer

#### Significant Changes

We will be adding 3 new positions, which will be covered under the ESSER spending plans. Included in the increase is an FTE (1.0) of Teacher on Special Assignment position (TOSA) funded through a combination of Title I and ESSER funding. We have also included in the salary budget three contingency teacher positions to give the administration flexibility in the upcoming year to add positions in case of enrollment changes in the buildings.

#### Personnel Resources

The chart below shows the Estimated Staff FTE of 536 for the fiscal year 2022 - 61% as teaching staff, 21.8% as paraprofessionals, 13.4% as support staff, and 3.7% as administration.



### **Changes in Debt Services**

In September of 2020, the District refinanced Debt Certificates issued in 2018 because the balance was refunded for interest savings.

### COMMUNITY CONSOLIDATED SCHOOL DISTRICT 46

### Summary of Outstanding Debt - Semi- Annual Debt Service

Last updated: 6/29/2021

| Dated         | October 15, 2029            |                                |                 |         |  |  |  |  |  |
|---------------|-----------------------------|--------------------------------|-----------------|---------|--|--|--|--|--|
| lanar         | 0                           | GO REFUNDING DEBT CERTIFICATES |                 |         |  |  |  |  |  |
| Sories        | 1                           | 2620                           |                 |         |  |  |  |  |  |