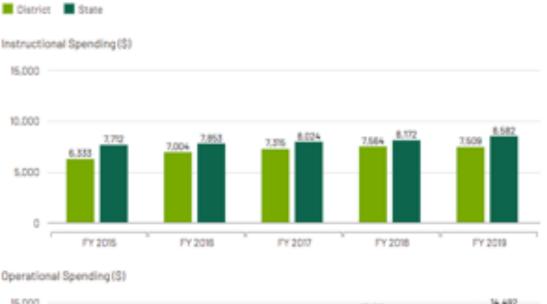

ent manner possible to meet student needs. District and building goals are developed jointly by teachers, building leaders, and district administration, to ensure high levels of achievement for all students. Funds are allocated based on the needs of students at each building. The effect of this methodology on budgeting is best reflected in the per-pupil expenditures. The instructional expenditures for the District are about 12% lower than the State average, and the operational spending is about 4.8% lower than the State. The District's instructional expenditures account for almost 49.5% of the operating expenditures budget.

CCSD 46 will continue to align resources with student outcomes. We will continue to invest in areas that produce measurable results for improved student achievement.





Empowering Learners | Creating Equity | Cultivating Community



In FY20, the average number of students in each class in this District was 23. The graph shows the average class size compared to other area school Districts, including the State data. Many factors contribute to student achievement and class size is one of them. Special Education class sizes are excluded from this data comparison.

#### **Teacher Retention Rate**

Percentage of full-time teachers who return to the same school year to year. The chart below shows a three-year average percentage of teachers returning to work.



Empowering Learners | Creating Equity | Cultivating Community





Empowering Learners | Creating Equity | Cultivating Community

Empowering Learners | Creating Equity | Cultivating Community

### Gl