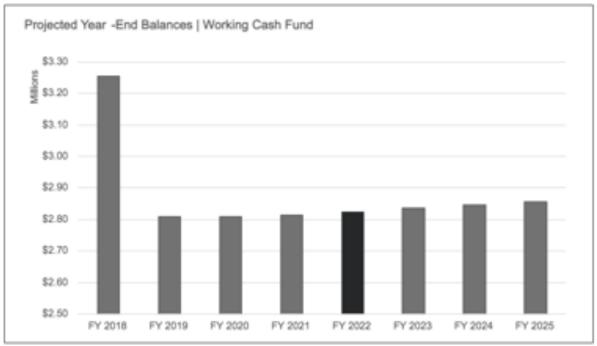

|         | 0.00        |       | 0.00        |       | 0.00                        |               |
| FORECASTS                                      |             |                    |        |             |           |                                               |             |             |         |             |       |             |       | ¢20% Funcaris Analysis, inc | notices, inc. |
|                                                |             |                    |        |             |           |                                               |             |             |         |             |       |             |       |                             |               |

### Summary Data for Working Cash Fund 2022 Budgeted Revenue by Source Projected Year-End Balances





Fire Prevention and Safety Fund Revenues By Source and Expenditures By Object

| 0         0         0         0         0         0         0         0         0         0         0         0         0         0         0         0         0         0         0         0         0         0         0         0         0         0         0         0         0         0         0         0         0         0         0         0         0         0         0         0         0         0         0         0         0         0         0         0         0         0         0         0         0         0         0         0         0         0         0         0         0         0         0         0         0         0         0         0         0         0         0         0