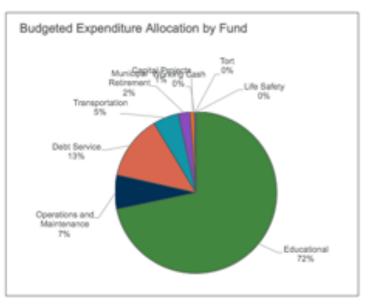

### **Governmental Fund Summary**

The budgeted revenues and expenditures by funds are summarized below. The District is projected to end the fiscal year-end with \$23.9 million in reserves. The ending operating fund balance is forecasted to be 37% of operating expenditures, which is considered an appropriate amount by the Board of Education, the State Board of Education, and independent industry groups. Outside of the operating budget, the District is also making an interfund transfer for the Fiscal Year 2020-2021 from the Operations and Maintenance Fund to the Capital Projects Fund, in the amount of \$500,000. The district plans to replace five Roof Top Units (RTUs) at Grayslake Middle School. This was identified as the highest priority in our discussion with our architect of record to replace obsolete equipment and ductwork.

# Summary of Fund Balances

All Funds

|                            | Beginning Balance | Revenue      | Expenditure  | Excess (Deficit) | Other Financing<br>Sources (Uses) | Ending Balance |
|----------------------------|-------------------|--------------|--------------|------------------|-----------------------------------|----------------|
| Educational                | \$10,448,217      | \$46,125,324 | \$46,121,341 | \$3,963          | \$0                               | \$10,452,200   |
| Operations and Maintenance | \$3,975,177       | \$4,142,300  | \$4,401,609  | (\$259,309)      | (\$500,000)                       | \$3,215,868    |
| Debt Service               | \$4,970,248       | \$7,714,276  | \$8,257,538  | (\$543,262)      | \$0                               | \$4,426,986    |
| Transportation             | \$1,434,831       | \$3,160,425  | \$3,309,852  | (\$149,427)      | \$0                               | \$1,285,404    |
| Municipal Retirement       | \$1,079,661       | \$1,727,351  | \$1,545,618  | \$181,733        | \$0                               | \$1,261,395    |
| Capital Projects           | \$374,488         | \$2,375      | \$500,000    | (\$497,625)      | \$500,000                         | \$376,863      |
| Working Cash               | \$2,815,148       | \$10,120     | \$0          | \$10,120         | \$0                               | \$2,825,268    |
| Tort                       | \$132,625         | \$189,430    | \$203,004    | (\$13,574)       | \$0                               | \$119,051      |
| Life Safety                | \$0               | \$0          | \$0          | \$0              | \$0                               | \$0            |
|                            | \$25,230,396      | \$63,071,601 | \$64,338,961 | (\$1,267,360)    | \$0                               | \$23,963,035   |

### **Description of Governmental Funds**

<u>Education Fund</u> – is used primarily for the delivery of educational programs to the students. Property taxes are the primary source of revenues but federal and state grants, as well as local fee revenues, also provide additional revenue.

<u>Operations and Maintenance Fund</u> – is used for expenditures made for operations, repair, and maintenance of the District's building and land. Revenue consists primarily of local property taxes.

<u>Debt Service Fund</u> – is used for the accumulation of resources for, and the payment of, general long-term debt principal, interest, and related costs. The primary revenue source is local property taxes levied specifically for debt services.

<u>Transportation Fund</u> – is used to account for all revenues and expenditures made for student transportation. Revenues are derived primarily from local property taxes and state reimbursement grants.

<u>Municipal Retirement/Social Security Fund</u> – is used to account for the District's portion of pension contributions to the Illinois Municipal Retirement Fund, payments to Medicare, and payments to the Social Security System primary for noncertified employees. Revenue to finance these contributions is derived primarily from local property taxes and personal property replacement taxes.

<u>Working Cash Fund</u> – is used to account for financial resources held by the District which is available for interfund loans or transfers to other funds.

<u>Tort Immunity and Judgment Fund</u> – is used to account for revenues and expenditures related primarily to liability insurance. Revenue consists primarily of local property taxes. The District no longer levies in the Tort Immunity and Judgment Fund and has discontinued the use of this fund with no supporting levy or activities.

<u>Fire Prevention and Safety Fund</u> – is used to account for state-approved life safety projects financed through serial bond issues or local property taxes levied specifically for such purposes. The District no longer levies in the Fire Prevention and Safety Fund and has discontinued the use of this fund with no supporting levy or activities.

<u>Capital Projects Fund</u> – is used to account for non-life safety capital expenditures. Revenue comes from transfers of other funds and interest earnings.