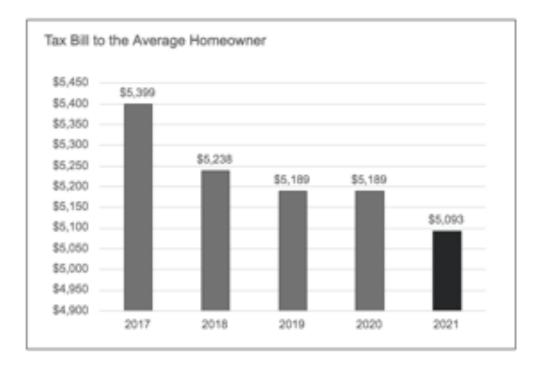

|
| County Multiplier                       | 1.0000         | 1.0000         | 1.0000         | 1.0000         | 1.0000            |
| Taxable Value                           | \$99,990       | \$99,990       | \$99,990       | \$99,990       | \$99,990          |
| Property Tax Rate Assessed              | 5.3991         | 5.2384         | 5.1897         | 5.1898         | 5.0932            |
| Proptery Tax Due                        | \$5,399        | \$5,238        | \$5,189        | \$5,189        | \$5,093           |
| Tax Increase/(Decrease) from Prior Year |                | (\$161)        | (\$49)         | \$0            | (\$96)            |
| % Change in Taxes from Prior Year       |                | -2.98%         | -0.94%         | 0.00%          | -1.85%            |





Empowering Learners | Creating Equity | Cultivating Community

### Student Enrollment

Student enrollment for the fiscal year ended June 30, 2021, as submitted to the Illinois State Board of Education Student Information System (SIS) was 3,657, down from 3,679 in the previous year. This effect takes into account birth trends, and household demographics.

As part of the budget planning, District 46 reviews the student enrollment by school, grade level, and total district. These enrollment projections are created using cohort survival and grade progression methods. The cohort survival rate is the ratio of the number of students enrolling in a grade this year to the number of students that were in the earlier grade the previous year. For example, students in fourth grade become fifth grader