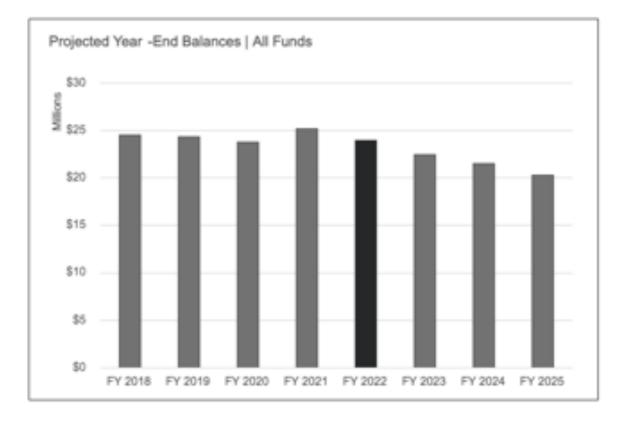

### **Governmental Fund Summary**

The budgeted revenues and expenditures by funds are summarized below. The District is projected to end the fiscal year-end with \$23.9 million in reserves. The ending operating fund balance is forecasted to be 37% of operating expenditures, which is considered an appropriate amount by the Board of Education, the State Board of Education, and independent industry groups. Outside of the operating budget, the District is also making an interfund transfer for the Fiscal Year 2020-2021 from the Operations and Maintenance Fund to the Capital Projects Fund, in the amount of \$500,000. The district plans to replace five Roof Top Units (RTUs) at Grayslake Middle School. This was identified as the highest priority in our discussion with our architect of record to replace obsolete equipment and ductwork.