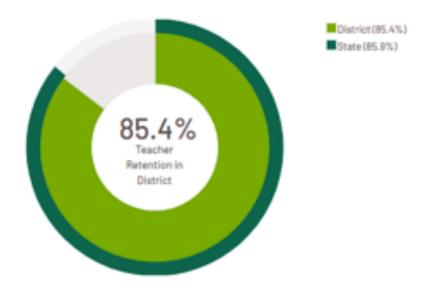

e operating expenditures budget.

CCSD 46 will continue to align resources with student outcomes. We will continue to invest in areas that produce measurable results for improved student achievement.





Empowering Learners | Creating Equity | Cultivating Community



In FY20, the average number of students in each class in this District was 23. The graph shows the average class size compared to other area school Districts, including the State data. Many factors contribute to student achievement and class size is one of them. Special Education class sizes are excluded from this data comparison.

#### **Teacher Retention Rate**

Percentage of full-time teachers who return to the same school year to year. The chart below shows a three-year average percentage of teachers returning to work.



Empowering Learners | Creating Equity | Cultivating Community





Empowering Learners | Creating Equity | Cultivating Community

Empowering Learners | Creating Equity | Cultivating Community

### Glossary

Accrual Basis – Basis of accounting under which revenues are recorded when levied and expenditures are recorded as soon as they result in liabilities regardless of when the revenue is received or the payment is made.

**Amortization** – The gradual elimination of a liability, such as a debt, in regular payments over a specified period. Such payments must be sufficient to cover both principal and interest.

**Annual Financial Report (AFR)** – A set of U.S. Government Financial Statements comprising the financial report of a state, municipal, or other governmental entity that complies w