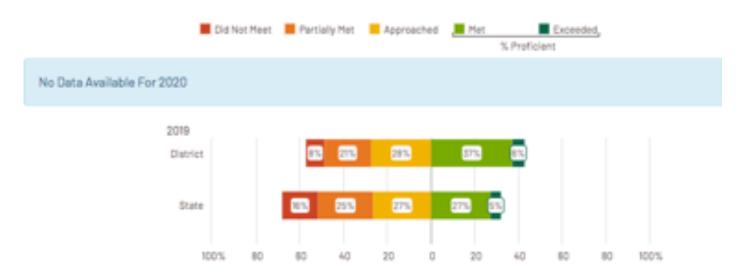

nts. Participation in State Assessments promotes equity, excellence, and transparency.

The Illinois Assessment of Readiness:

- Helps schools identify trends over time and address opportunity and achievement gaps for all groups of students.
- Shows how well students are learning and growing, compared to their peers statewide.
- Prepares students for success after high school by measuring both mastery of the Illinois Learning Standards and the College and Career Ready benchmarks of the PSAT 8/9, PSAT 10, and SAT with Essay.
- Provides a balanced picture of student performance in conjunction with local assessments, classroom grades, and other measures like attendance.



### 2019 English Language Arts

Empowering Learners | Creating Equity | Cultivating Community

### **2019 Mathematics**





Empowering Learners | Creating Equity | Cultivating Community

## SECTION II - ORGANIZATIONAL DETAIL

| District Background                          |       |
|----------------------------------------------|-------|
| District Boundaries                          |       |
| List of Schools and Demographics             |       |
| Organization Chart                           | 40    |
| Listing of School Board Members              | 41    |
| Listing of District Administrators           |       |
| Strategic Plan, Mission, and Goals           | 43-44 |
| Factors Affecting the FY21 Budget            |       |
| Budgetary Policies                           |       |
| Legal and Account Financial Structure        | 49-54 |
| Fund Balance Policy                          | 55    |
| Summary