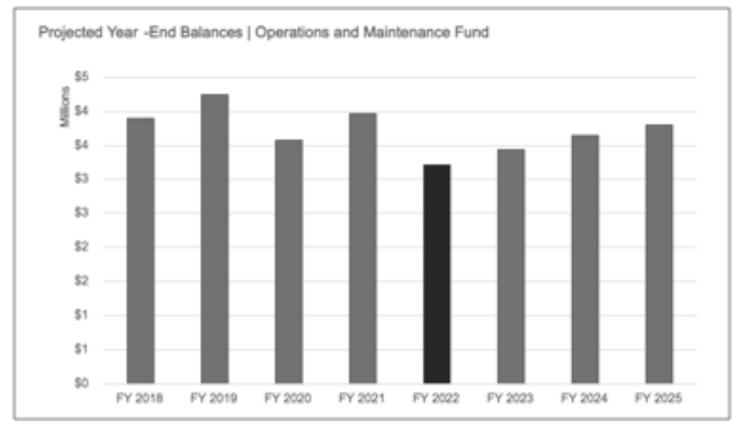

### **Governmental Fund Summary**

The budgeted revenues and expenditures by funds are summarized below. The District is projected to end the fiscal year-end with \$23.9 million in reserves. The ending operating fund balance is forecasted to be 37% of operating expenditures, which is considered an appropriate amount by the Board of Education, the State Board of Education, and independent industry groups. Outside of the operating budget, the District is also making an interfund transfer for the Fiscal Year 2020-2021 from the Operations and Maintenance Fund to the Capital Projects Fund, in the amount of \$500,000. The district plans to replace five Roof Top Units (RTUs) at Grayslake Middle School. This was identified as the highest priority in our discussion with our architect of record to replace obsolete equipment and ductwork.

<u>Operations and Maintenance Fund</u> – is used for expenditures made for operations, repair, and maintenance of the District's building and land. Revenue consists primarily of local property taxes.

<u>Debt Service Fund</u> – is used for the accumulation of resources for, and the payment of, general long-term debt principal, interest, and related costs. The primary revenue source is local property taxes levied specifically for debt services.