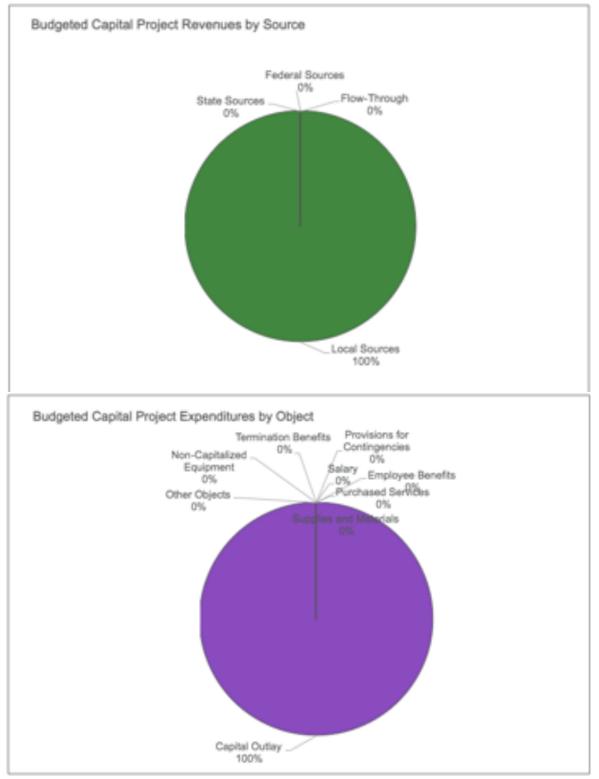

<u>Capital Projects Fund</u> – is used to account for non-life safety capital expenditures. Revenue comes from transfers of other funds and interest earnings.