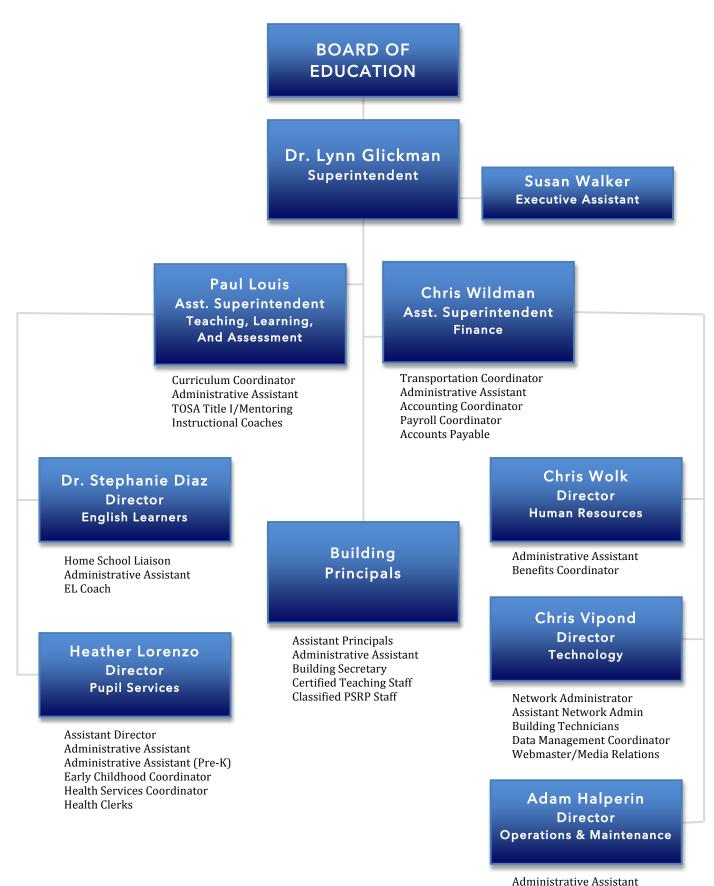

### District Administration Staff Members Fiscal Year 2021-2022

**Dr. Lynn Glickman** Superintendent of Schools CCSD 46

Susan Walker Executive Assistant

Paul Louis Assistant Superintendent Teaching, Learning & Assessment

Dr. Stephanie Diaz Director English Language

Chris Wolk Director Human Resources

Christopher Vipond Director Technology

Christopher Wildman, CPA SFO Assistant Superintendent Finance / CSBO / Treasurer

Adam Halperin Director Operations and Maintenance

Heather Lorenzo Director Pupil Services

Empowering Learners | Creating Equity | Cultivating Community