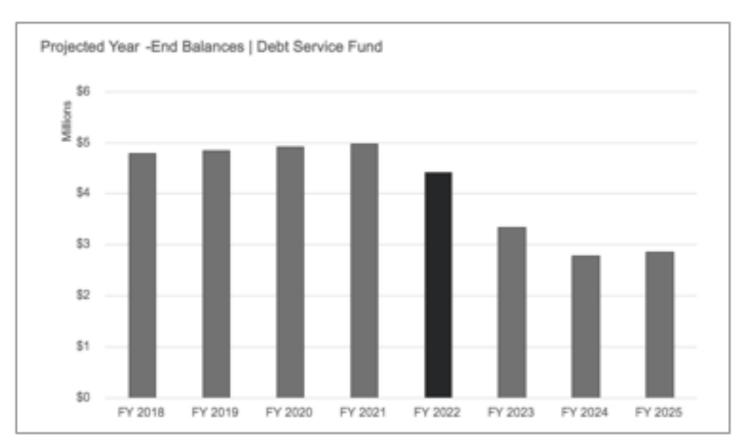

<u>Operations and Maintenance Fund</u> – is used for expenditures made for operations, repair, and maintenance of the District's building and land. Revenue consists primarily of local property taxes.

<u>Debt Service Fund</u> – is used for the accumulation of resources for, and the payment of, general long-term debt principal, interest, and related costs. The primary revenue source is local property taxes levied specifically for debt services.