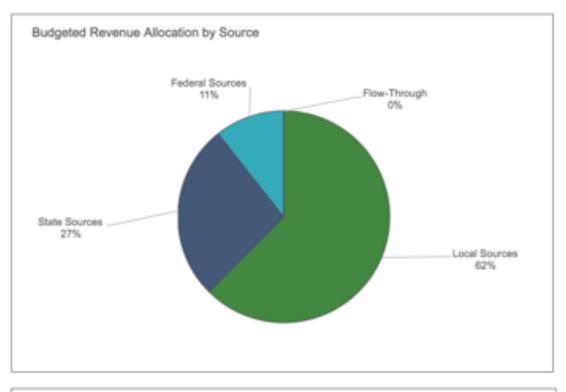

# Summary of Fund Balances

All Funds

|                            | Beginning Balance | Revenue      | Expenditure  | Excess (Deficit) | Other Financing<br>Sources (Uses) | Ending Balance |
|----------------------------|-------------------|--------------|--------------|------------------|-----------------------------------|----------------|
| Educational                | \$10,448,217      | \$46,125,324 | \$46,121,341 | \$3,963          | \$0                               | \$10,452,200   |
| Operations and Maintenance | \$3,975,177       | \$4,142,300  | \$4,401,609  | (\$259,309)      | (\$500,000)                       | \$3,215,868    |
| Debt Service               | \$4,970,248       | \$7,714,276  | \$8,257,538  | (\$543,262)      | \$0                               | \$4,426,986    |
| Transportation             | \$1,434,831       | \$3,160,425  | \$3,309,852  | (\$149,427)      | \$0                               | \$1,285,404    |
| Municipal Retirement       | \$1,079,661       | \$1,727,351  | \$1,545,618  | \$181,733        | \$0                               | \$1,261,395    |
| Capital Projects           | \$374,488         | \$2,375      | \$500,000    | (\$497,625)      | \$500,000                         | \$376,863      |
| Working Cash               | \$2,815,148       | \$10,120     | \$0          | \$10,120         | \$0                               | \$2,825,268    |
| Tort                       | \$132,625         | \$189,430    | \$203,004    | (\$13,574)       | \$0                               | \$119,051      |
| Life Safety                | \$0               | \$0          | \$0          | \$0              | \$0                               | \$0            |
|                            | \$25,230,396      | \$63,071,601 | \$64,338,961 | (\$1,267,360)    | \$0                               | \$23,963,035   |

### **Description of Governmental Funds**

<u>Education Fund</u> – is used primarily for the delivery of educational programs to the students. Property taxes are the primary source of revenues but federal and state grants, as well as local fee revenues, also provide additional revenue.

<u>Operations and Maintenance Fund</u> – is used for expenditures made for operations, repair, and maintenance of the District's building and land. Revenue consists primarily of local property taxes.

<u>Debt Service Fund</u> – is used for the accumulation of resources for, and the payment of, general long-term debt principal, interest, and related costs. The primary revenue source is local property taxes levied specifically for debt services.

<u>Transportation Fund</u> – is used to account for all revenues and expenditures made for student transportation. Revenues are derived primarily from local property taxes and state reimbursement grants.

<u>Municipal Retirement/Social Security Fund</u> – is used to account for the District's portion of pension contributions to the Illinois Municipal Retirement Fund, payments to Medicare, and payments to the Social Security System primary for noncertified employees. Revenue to finance these contributions is derived primarily from local property taxes and personal property replacement taxes.

<u>Working Cash Fund</u> – is used to account for financial resources held by the District which is available for interfund loans or transfers to other funds.

<u>Tort Immunity and Judgment Fund</u> – is used to account for revenues and expenditures related primarily to liability insurance. Revenue consists primarily of local property taxes. The District no longer levies in the Tort Immunity and Judgment Fund and has discontinued the use of this fund with no supporting levy or activities.

<u>Fire Prevention and Safety Fund</u> – is used to account for state-approved life safety projects financed through serial bond issues or local property taxes levied specifically for such purposes. The District no longer levies in the Fire Prevention and Safety Fund and has discontinued the use of this fund with no supporting levy or activities.

<u>Capital Projects Fund</u> – is used to account for non-life safety capital expenditures. Revenue comes from transfers of other funds and interest earnings.