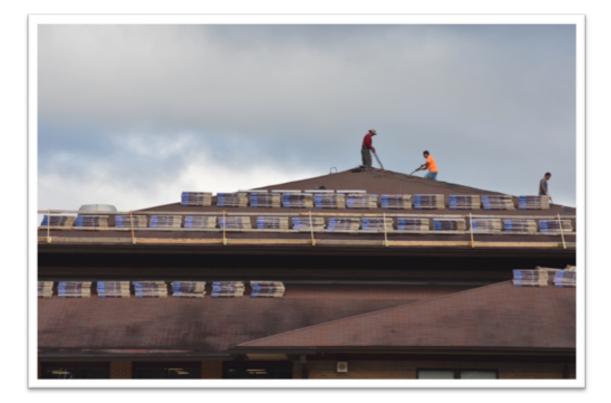

### **Governmental Fund Summary**

The budgeted revenues and expenditures by funds are summarized below. The District is projected to end the fiscal year-end with \$23.9 million in reserves. The ending operating fund balance is forecasted to be 37% of operating expenditures, which is considered an appropriate amount by the Board of Education, the State Board of Education, and independent industry groups. Outside of the operating budget, the District is also making an interfund transfer for the Fiscal Year 2020-2021 from the Operations and Maintenance Fund to the Capital Projects Fund, in the amount of \$500,000. The district plans to replace five Roof Top Units (RTUs) at Grayslake Middle School. This was identified as the highest priority in our discussion with our architect of record to replace obsolete equipment and ductwork.