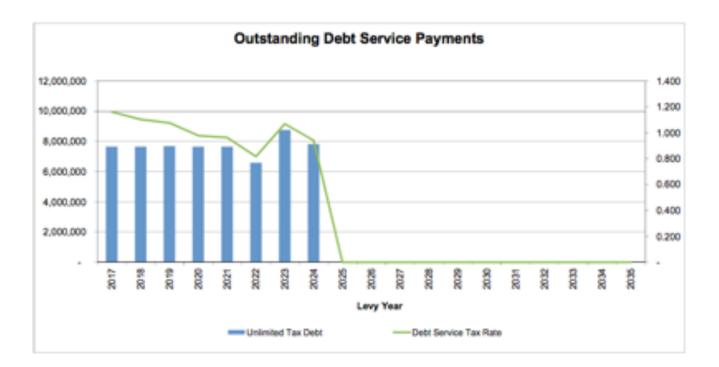

|                                     |  |
| 2035                                                                                                        | 979.169,474                          | 1.50%       | 622,763                         | 1.50%                     |                                 | 622,763                       | -                                     |                                     |  |
| Total                                                                                                       |                                      |             |                                 | -                         | \$ .                            |                               | \$ 23,159,751                         |                                     |  |



Empowering Learners | Creating Equity | Cultivating Community

### **Performance Measures**

In Spring 2019, Illinois Assessment of Readiness (IAR) was administered to students in grades 3-8 in either computer-based or paper-based format. English language arts/literacy (ELA/L) assessments focused on writing effectively when analyzing text. Mathematics assessments focused on applying skills and concepts, understanding multi-step problems that require abstract reasoning, and modeling real-world problems with precision, perseverance, and strategic use of tools. In both content areas, students also demonstrated their acquired skills and knowledge by answering selected-response items and fill-in-the-blank items.

The primary purpose of the IAR is to allow students to demonstrate what they kno