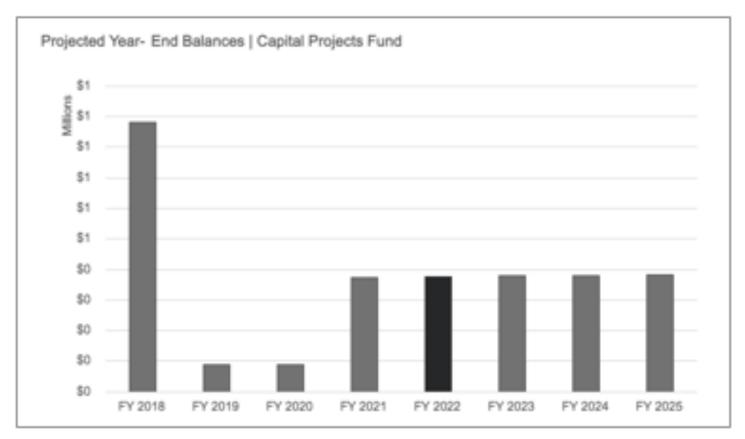

### **Governmental Fund Summary**

The budgeted revenues and expenditures by funds are summarized below. The District is projected to end the fiscal year-end with \$23.9 million in reserves. The ending operating fund balance is forecasted to be 37% of operating expenditures, which is considered an appropriate amount by the Board of Education, the State Board of Education, and independent industry groups. Outside of the operating budget, the District is also making an interfund transfer for the Fiscal Year 2020-2021 from the Operations and Maintenance Fund to the Capital Projects Fund, in the amount of \$500,000. The district plans to replace five Roof Top Units (RTUs) at Grayslake Middle School. This was identified as the highest priority in our discussion with our architect of record to replace obsolete equipment and ductwork.