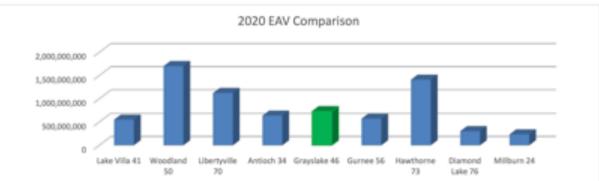

ACTUAL       | ESTIMATED    |
|-----------------|--------------|--------------|--------------|--------------|--------------|
|                 | 2017         | 2018         | 2019         | 2020         | 2021         |
| CAPPED LEVY     | \$27,878,790 | \$28,616,869 | \$29,304,831 | \$30,014,293 | \$30,432,830 |
| RATE            | 4.2264       | 4.1237       | 4.1029       | 4.1265       | 4.0568       |
| ION-CAPPED LEVY | \$7,735,492  | \$7,735,217  | \$7,762,673  | \$7,733,631  | \$7,774,407  |
| RATE            | 1.1727       | 1.1147       | 1.0868       | 1.0633       | 1.0364       |
| TOTAL LEVY      | \$35,614,282 | \$36,352,085 | \$37,067,504 | \$37,747,924 | \$38,207,238 |
| TOTAL RATE      | 5.3991       | 5.2384       | 5.1897       | 5.1898       | 5.0932       |











Empowering Learners | Creating Equity | Cultivating Community

### Tax Rate Effect on the Average Homeowner

| LEVY YEAR                               | ACTUAL<br>2017 | ACTUAL<br>2018 | ACTUAL<br>2019 | ACTUAL<br>2020 | ESTIMATED<br>2021 |
|-----------------------------------------|----------------|----------------|----------------|----------------|-------------------|
| Median Value of a Home                  | \$300,000      | \$300,000      | \$300,000      | \$300,000      | \$300,000         |
| Average Change in Market Value          |                | 0.00%          | 0.00%          | 0.00%          | 0.00%             |
| Assessed % of Market Value              | 33.33%         | 33.33%         | 33.33%         | 33.33%         | 33.33%            |
| County Multiplier