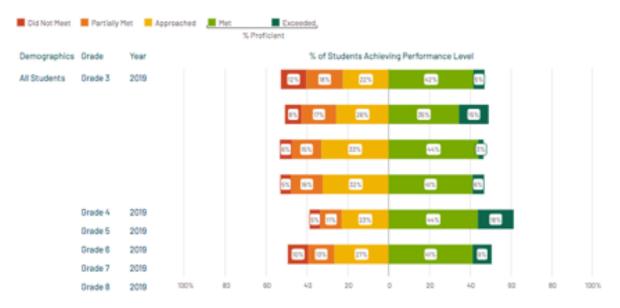

tudent's height in inches, rather than in centimeters. Centimeters provide a more precise measurement than inches, but both assess the same quality – height. Both give "comparable" information that you can use in the same way to make the same kinds of decisions.

The graphs below show the average academic growth in English Language Arts (ELA) and Mathematics by grade level in the district.

Summary Summary

- 99% of students participated in the standardized testing for ELA and Math
- 50% of students in grades 3-8 demonstrated proficiency in ELA
- 43% of students in grades 3-8 demonstrated proficiency in Math
- 96% student attendance rate
- The student dropout rate is not a consideration in elementary districts; therefore, it is not included in that report

#### 2019 ENGLISH LANGUAGE ARTS



#### 2019 MATHEMATICS



### Percentage of Free and Reduced-Price Meals

In the fiscal year 2022, the estimated percentage of children who were eligible for Free and Reduced-Price Meals was 33%. This data is as of September 15, 2021.



These percentages reflect all students in the district who are eligible for the government program and qualify for free or reduced-price meals, whether the students are receiving meals or not. Pre-K and kindergarten students that only attend ½ days and who are not present during breakfast or lunch serving time do not receive meals even though the students may qualify.

Empowering Learners | Creating Equity | Cultivating Community

### Per Pupil Spending

The District's budget is the vehicle for allocating financial resources in the most efficient manner p